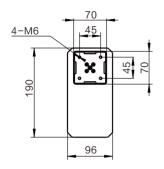

### Dimensions

#### **Features**

- Square lifting column, 1.5mm pipe thickness and 3mm thickened motor housing, ensuring the strength and stability of the column
- · No hole design on the pipe
- Maximum thrust of a single column: 300N
- Matched with JIECANG N type control box, no load & Load ensuring stable speed: 50mm/s
- Low noise level: ≤52dB
- Maximum lateral force: 100N.m
- · Standard installation length: 450mm
- Standard stroke: 700mm
- Out pipe size: 70x70mm
- Motor housing size: 190x96x48mm
- Motor: JIECANG self-made high-efficiency motor
- Double Hall feedback
- Surface: powder coating standard color: white, black, grey