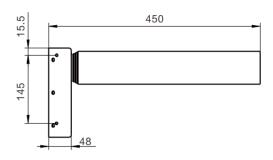

### Dimensions

#### **Features**

- Square lifting column, 1.5mm pipe thickness and 3mm thickened motor housing, ensuring the strength and stability of the column
- · No hole design on the pipe
- Maximum thrust of a single column: 300N
- Matched with JIECANG N type control box, no load & Load ensuring stable speed: 50mm/s
- Low noise level: ≤52dB
- Maximum lateral force: 100N.m
- · Standard installation length: 450mm
- Standard stroke: 700mm
- Out pipe size: 70x70mm
- Motor housing size: 190x96x48mm
- Motor: JIECANG self-made high-efficiency motor
- Double Hall feedback
- Surface: powder coating standard color: white, black, grey