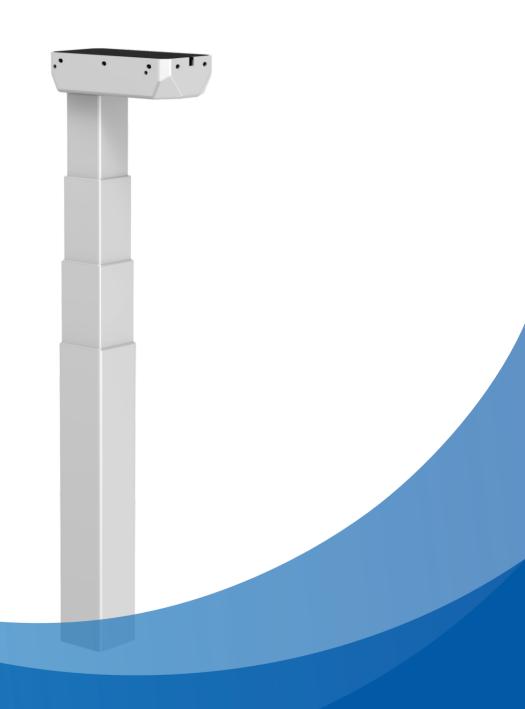

## JS36DS8-4-S

- JS36DS8-4-S is a lifting column mit 4 stages, which is suitable for office, home and business environment.
- Compared with standard lifting column, it occupies lower installation length, higher stoke, faster speed.
- The anti-collision function of it minimizes the risk when the desk hits an obstacle.
- It is suitable for products with low load and high installation length requirements, such as desk converter and lifting tea table.

#### **Features**

- Square lifting column, 1.5mm pipe thickness and 3mm thickened motor housing, ensuring the strength and stability of the column
- · No hole design on the pipe
- Maximum thrust of a single column: 300N
- Matched with JIECANG N type control box, no load & Load ensuring stable speed: 50mm/s
- Low noise level: ≤52dB
- Maximum lateral force: 100N.m
- · Standard installation length: 450mm
- Standard stroke: 700mm
- Out pipe size: 70x70mm
- Motor housing size: 190x96x48mm
- Motor: JIECANG self-made high-efficiency motor
- Double Hall feedback
- Surface: powder coating standard color: white, black, grey