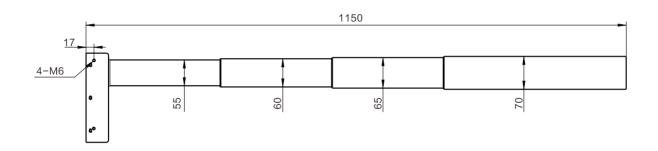

### Dimensions

#### **Features**

- Square lifting column, 1.5mm pipe thickness and 3mm thickened motor housing, ensuring the strength and stability of the column
- · No hole design on the pipe
- Maximum thrust of a single column: 300N
- Matched with JIECANG N type control box, no load & Load ensuring stable speed: 50mm/s
- Low noise level: ≤52dB
- Maximum lateral force: 100N.m
- · Standard installation length: 450mm
- Standard stroke: 700mm
- Out pipe size: 70x70mm
- Motor housing size: 190x96x48mm
- Motor: JIECANG self-made high-efficiency motor
- Double Hall feedback
- Surface: powder coating standard color: white, black, grey