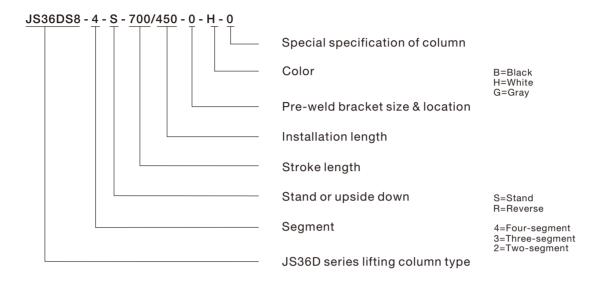

ation environment: Indoor
- Storage and transportation temperature: -10°C~70°C

### **Technical specifications**

| Туре        | Load<br>(N) | Self-lock<br>(N) | Rated load<br>current<br>(A) | Maximum speed<br>no load ~ rated load<br>( mm/s ) | Duty cycle | Stroke<br>length<br>(mm) | Retracted<br>length<br>( mm ) |
|-------------|-------------|------------------|------------------------------|---------------------------------------------------|------------|--------------------------|-------------------------------|
| JS36DS8-4-S | 300         | 1200             | 6                            | 50                                                | 10%        | 700                      | 450                           |

# **JIECANG**

### Dimensions







### **JIECANG**

#### Ordering key