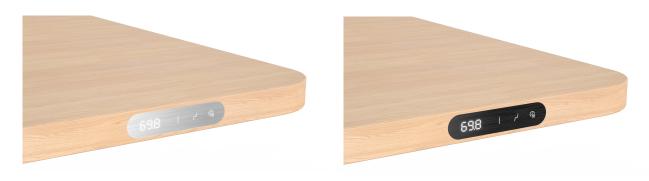

## JCHT35M20C

• JCHTM20C is a handset embedded in the table top, the industry's first inductive operation mode, the user can adjust the height of the standing desk by pressing the table top. The surface of the handset is brushed, which can well suppress fingerprint residue. The memory position and sedentary reminder function enrich the user's interactive experience.

#### **Features**

- · Press the table to control the lifting
- · Surface drawing process, anti-fingerprint
- Has 2 memory locations
- Sedentary reminder function
- LED display
- · Color: Silver, Black