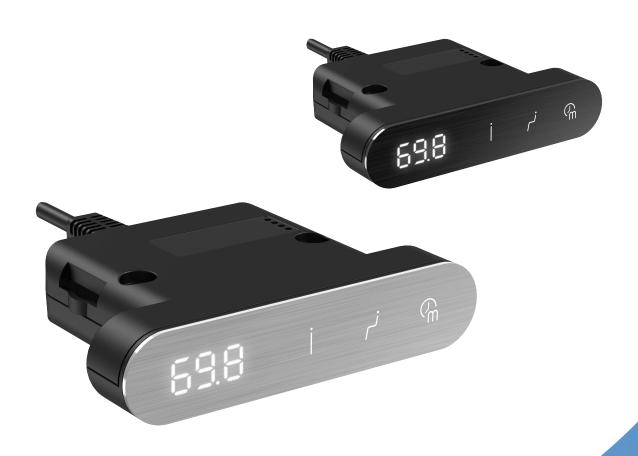

## JCHT35M20C

• JCHTM20C is a handset embedded in the table top, the industry's first inductive operation mode, the user can adjust the height of the standing desk by pressing the table top. The surface of the handset is brushed, which can well suppress fingerprint residue. The memory position and sedentary reminder function enrich the user's interactive experience.

#### **Features**

- · Press the table to control the lifting
- · Surface drawing process, anti-fingerprint
- Has 2 memory locations
- Sedentary reminder function
- LED display
- · Color: Silver, Black