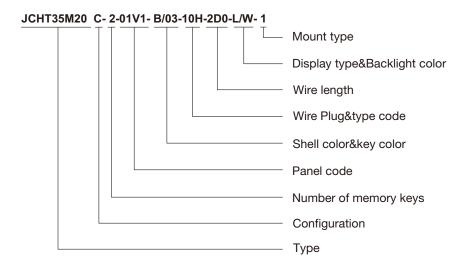

handset embedded in the table top, the industry's first inductive operation mode, the user can adjust the height of the standing desk by pressing the table top. The surface of the handset is brushed, which can well suppress fingerprint residue. The memory position and sedentary reminder function enrich the user's interactive experience.



#### **Features**

- · Press the table to control the lifting
- · Surface drawing process, anti-fingerprint
- Has 2 memory locations
- Sedentary reminder function
- LED display
- · Color: Silver, Black

#### **Usages**

- · Fit with control box: N series, NH series
- Working environment: Indoor
- Storage and transport temperature: -25 ℃~70 ℃

# **JIECANG**

### Dimensions



# **JIECANG**

## Installation drawing



## **JIECANG**

### **Ordering Key**