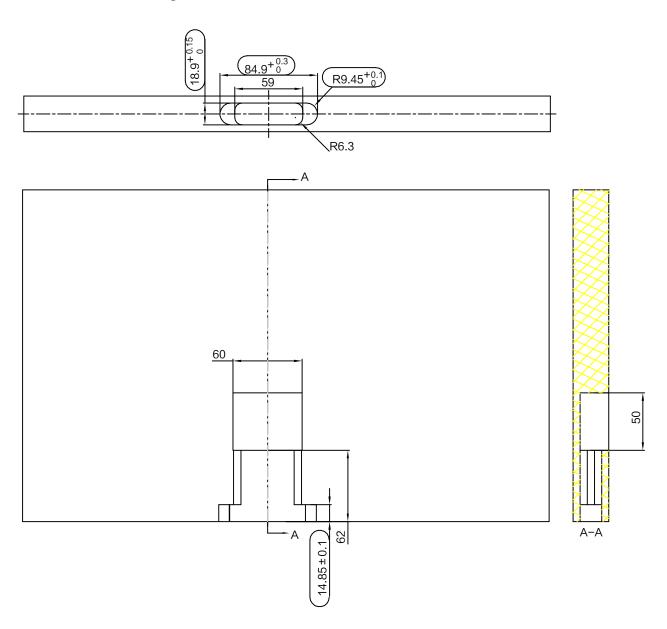

tasheet

## JCHT35M20C

• JCHTM20C is a handset embedded in the table top, the industry's first inductive operation mode, the user can adjust the height of the standing desk by pressing the table top. The surface of the handset is brushed, which can well suppress fingerprint residue. The memory position and sedentary reminder function enrich the user's interactive experience.



#### **Features**

- · Press the table to control the lifting
- · Surface drawing process, anti-fingerprint
- Has 2 memory locations
- Sedentary reminder function
- LED display
- · Color: Silver, Black

#### **Usages**

- · Fit with control box: N series, NH series
- Working environment: Indoor
- Storage and transport temperature: -25 ℃~70 ℃

# **JIECANG**

### Dimensions



# **JIECANG**

## Installation drawing



## **JIECANG**

### **Ordering Key**