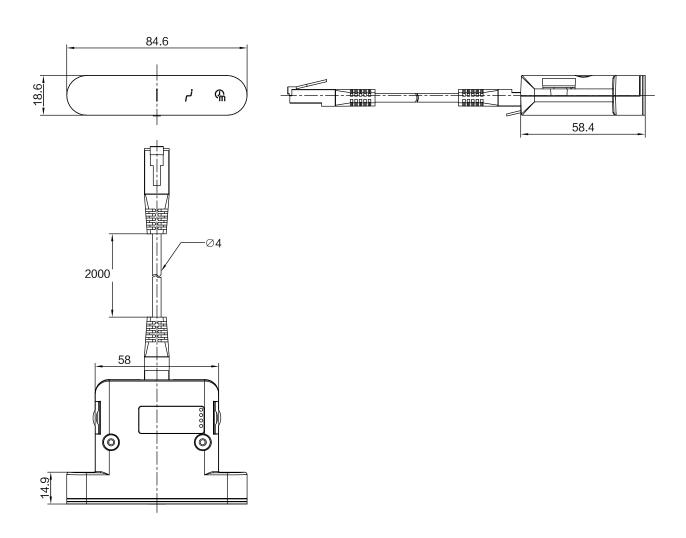

TECHNOLOGY DRIVES INTELLIGENT LIFE

### Datasheet

## JCHT35M20C

• JCHTM20C is a handset embedded in the table top, the industry's first inductive operation mode, the user can adjust the height of the standing desk by pressing the table top. The surface of the handset is brushed, which can well suppress fingerprint residue. The memory position and sedentary reminder function enrich the user's interactive experience.



#### **Features**

- · Press the table to control the lifting
- · Surface drawing process, anti-fingerprint
- Has 2 memory locations
- Sedentary reminder function
- LED display
- · Color: Silver, Black

#### **Usages**

- · Fit with control box: N series, NH series
- Working environment: Indoor
- Storage and transport temperature: -25 ℃~70 ℃

# **JIECANG**

### Dimensions



# **JIECANG**

## Installation drawing



## **JIECANG**

### **Ordering Key**