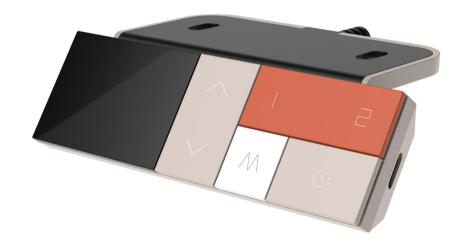

#### Introduction

- The JCHT35K65S is a button-controlled handset with a brand-new design featuring personalized buttons.
- The handset's housing is made of ABS material with a matte finish, providing an enhanced tactile experience.
- The button colors can be customized to match different application scenarios, offering a touch of style.
- The handset boasts a comprehensive range of features, making it user-friendly and ideal for promoting a healthy lifestyle and efficient office work.

#### **Feratures**

- OLED Display Screen: Equipped with up and down buttons, two memory buttons, a function button, and a sedentary reminder button. It also comes with an 18W fast-charging Type-C port.
- Innovative Tone Design: Aesthetic and elegant.
- Extended Functionality: Includes standing goal setting and statistics, custom system language, system time settings, and Bluetooth capabilities (compatible with the Aidesk APP for controlling standing desks).
- Comprehensive and User-Friendly: Easy to operate, providing users with a superior experience.
- Low Power Consumption: Designed to be energy-efficient.