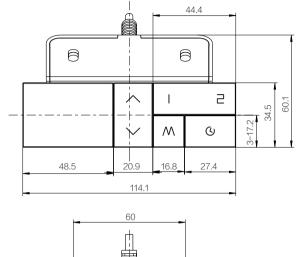

**

- OLED Display Screen: Equipped with up and down buttons, two memory buttons, a function button, and a sedentary reminder button. It also comes with an 18W fast-charging Type-C port.
- Innovative Tone Design: Aesthetic and elegant.
- Extended Functionality: Includes standing goal setting and statistics, custom system language, system time settings, and Bluetooth capabilities (compatible with the Aidesk APP for controlling standing desks).
- Comprehensive and User-Friendly: Easy to operate, providing users with a superior experience.
- Low Power Consumption: Designed to be energy-efficient.

#### Usages

- Fit with control box: NE2 series, NH series
- Working environment: Indoor
- Storage and transport temperature: -25°C  $\sim 70^{\circ}\text{C}$

### **JIECANG**

#### **Dimensions**







### Ordering key