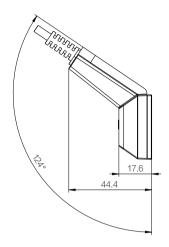

- OLED Display Screen: Equipped with up and down buttons, two memory buttons, a function button, and a sedentary reminder button. It also comes with an 18W fast-charging Type-C port.
- Innovative Tone Design: Aesthetic and elegant.
- Extended Functionality: Includes standing goal setting and statistics, custom system language, system time settings, and Bluetooth capabilities (compatible with the Aidesk APP for controlling standing desks).
- Comprehensive and User-Friendly: Easy to operate, providing users with a superior experience.
- Low Power Consumption: Designed to be energy-efficient.

#### Usages

- Fit with control box: NE2 series, NH series
- Working environment: Indoor
- Storage and transport temperature: -25°C  $\sim 70^{\circ}\text{C}$

### **JIECANG**

#### **Dimensions**







### Ordering key