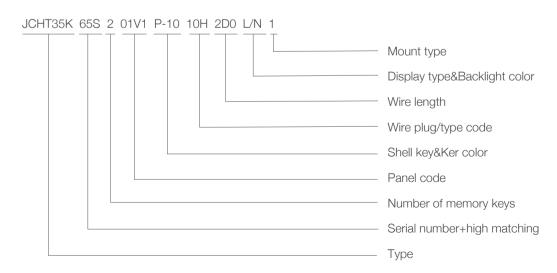

n: Equipped with up and down buttons, two memory buttons, a function button, and a sedentary reminder button. It also comes with an 18W fast-charging Type-C port.
- Innovative Tone Design: Aesthetic and elegant.
- Extended Functionality: Includes standing goal setting and statistics, custom system language, system time settings, and Bluetooth capabilities (compatible with the Aidesk APP for controlling standing desks).
- Comprehensive and User-Friendly: Easy to operate, providing users with a superior experience.
- Low Power Consumption: Designed to be energy-efficient.

#### Usages

- Fit with control box: NE2 series, NH series
- Working environment: Indoor
- Storage and transport temperature: -25°C  $\sim 70^{\circ}\text{C}$

### **JIECANG**

#### **Dimensions**







### Ordering key