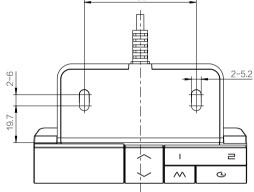

- OLED Display Screen: Equipped with up and down buttons, two memory buttons, a function button, and a sedentary reminder button. It also comes with an 18W fast-charging Type-C port.
- Innovative Tone Design: Aesthetic and elegant.
- Extended Functionality: Includes standing goal setting and statistics, custom system language, system time settings, and Bluetooth capabilities (compatible with the Aidesk APP for controlling standing desks).
- Comprehensive and User-Friendly: Easy to operate, providing users with a superior experience.
- Low Power Consumption: Designed to be energy-efficient.

#### Usages

- Fit with control box: NE2 series, NH series
- Working environment: Indoor
- Storage and transport temperature: -25°C  $\sim 70^{\circ}\text{C}$

### **JIECANG**

#### **Dimensions**







### Ordering key