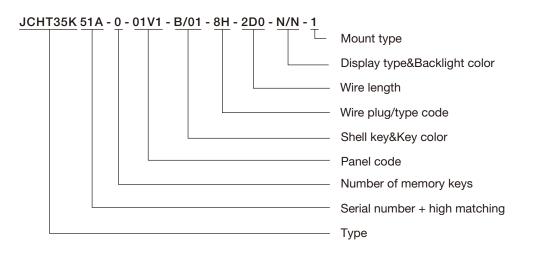

ing functions, which is ergonomic. It can be used with a standing desk in the office or home environment, and the height of the desk can be adjusted with a simple press.
JCHT35K51 has the following two styles:
JCHT35K51A: Up&Down Buttons
JCHT35K51C: Up&Down Buttons, OLED Display, Memory Function, Sedentary Reminder

#### Features

- Simulate the operation of the mouse
- Dynamic interaction
- The raised button means to the up, and the depression of the button means to the down

#### Usages

- Fit with control box: JCB35N, JCB35NS, JCB35M, JCB35NH series control boxes
- Working environment: Indoor
- Storage and transport temperature: -25℃ + 70℃

### JIECANG

### Dimensions

JCHT35K51A



JCHT35K51C





### Installation Instruction

JCHT35K51A



JCHT35K51C



### JIECANG

### Ordering key