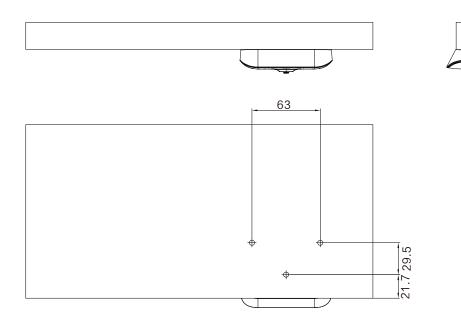

inguish the ascending and descending functions, which is ergonomic. It can be used with a standing desk in the office or home environment, and the height of the desk can be adjusted with a simple press.
JCHT35K51 has the following two styles:
JCHT35K51A: Up&Down Buttons
JCHT35K51C: Up&Down Buttons, OLED Display, Memory Function, Sedentary Reminder

#### Features

- Simulate the operation of the mouse
- Dynamic interaction
- The raised button means to the up, and the depression of the button means to the down

#### Usages

- Fit with control box: JCB35N, JCB35NS, JCB35M, JCB35NH series control boxes
- Working environment: Indoor
- Storage and transport temperature: -25℃ + 70℃

### JIECANG

### Dimensions

JCHT35K51A



JCHT35K51C





### Installation Instruction

JCHT35K51A



JCHT35K51C



### JIECANG

### Ordering key