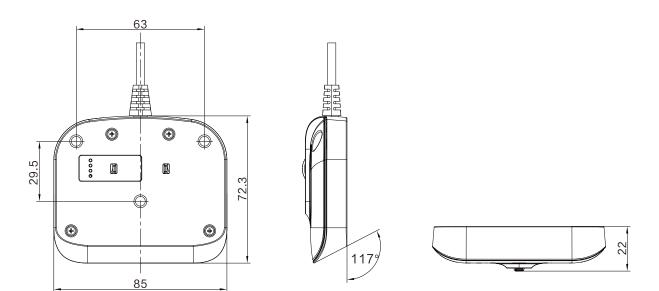

ed and recessed buttons form a sharp contrast, and also distinguish the ascending and descending functions, which is ergonomic. It can be used with a standing desk in the office or home environment, and the height of the desk can be adjusted with a simple press.
JCHT35K51 has the following two styles:
JCHT35K51A: Up&Down Buttons
JCHT35K51C: Up&Down Buttons, OLED Display, Memory Function, Sedentary Reminder

#### Features

- Simulate the operation of the mouse
- Dynamic interaction
- The raised button means to the up, and the depression of the button means to the down

#### Usages

- Fit with control box: JCB35N, JCB35NS, JCB35M, JCB35NH series control boxes
- Working environment: Indoor
- Storage and transport temperature: -25℃ + 70℃

### JIECANG

### Dimensions

JCHT35K51A



JCHT35K51C





### Installation Instruction

JCHT35K51A



JCHT35K51C



### JIECANG

### Ordering key