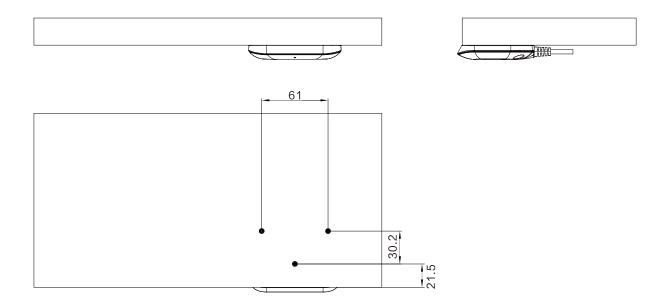

and also distinguish the ascending and descending functions, which is ergonomic. It can be used with a standing desk in the office or home environment, and the height of the desk can be adjusted with a simple press.
JCHT35K51 has the following two styles:
JCHT35K51A: Up&Down Buttons
JCHT35K51C: Up&Down Buttons, OLED Display, Memory Function, Sedentary Reminder

#### Features

- Simulate the operation of the mouse
- Dynamic interaction
- The raised button means to the up, and the depression of the button means to the down

#### Usages

- Fit with control box: JCB35N, JCB35NS, JCB35M, JCB35NH series control boxes
- Working environment: Indoor
- Storage and transport temperature: -25℃ + 70℃

### JIECANG

### Dimensions

JCHT35K51A



JCHT35K51C





### Installation Instruction

JCHT35K51A



JCHT35K51C



### JIECANG

### Ordering key