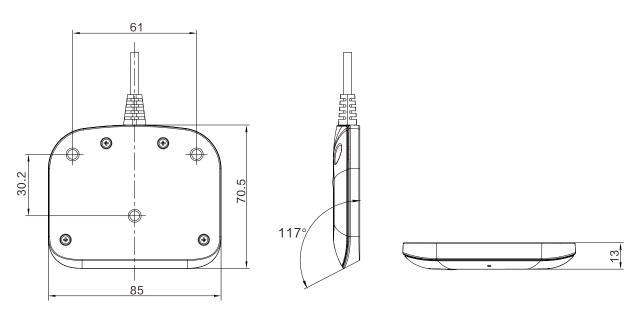

cate. The raised and recessed buttons form a sharp contrast, and also distinguish the ascending and descending functions, which is ergonomic. It can be used with a standing desk in the office or home environment, and the height of the desk can be adjusted with a simple press.
JCHT35K51 has the following two styles:
JCHT35K51A: Up&Down Buttons
JCHT35K51C: Up&Down Buttons, OLED Display, Memory Function, Sedentary Reminder

#### Features

- Simulate the operation of the mouse
- Dynamic interaction
- The raised button means to the up, and the depression of the button means to the down

#### Usages

- Fit with control box: JCB35N, JCB35NS, JCB35M, JCB35NH series control boxes
- Working environment: Indoor
- Storage and transport temperature: -25℃ + 70℃

### JIECANG

### Dimensions

JCHT35K51A



JCHT35K51C





### Installation Instruction

JCHT35K51A



JCHT35K51C



### JIECANG

### Ordering key