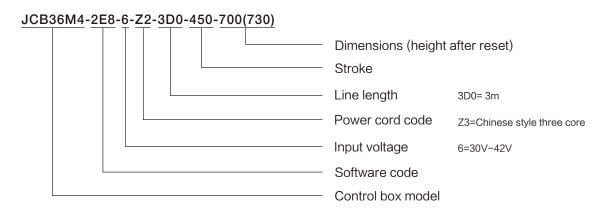

ing buffer and enhance operation experience.



#### **Features**

• Number of control column: 4

Power: 300WColor: Black

· House: ABS with screw holes

• Installing way: can be fixed on the table plate or on the frame

• The white plug is easy to recognize

• The power cord can be plugable, the 2-pin plug, the length can be customized

• Overload protection: set the limit value to avoid over burden motion

· Overheating protection

• Short-circuit protection

#### Option

- JCP35N-2.4G wireless receiver box
- JCP35N-BLT bluetooth receiver box
- JCP35U charging accessories

#### Usages

- Duty cycle: S2-20 min. Continuous work for most 2 minutes in a period of 20 minutes
- Ambient surrounding: Indoor
- Supported DC 33V/2.5A Power Adapter (5557-4R plug)

### Dimensions



## Ordering Key