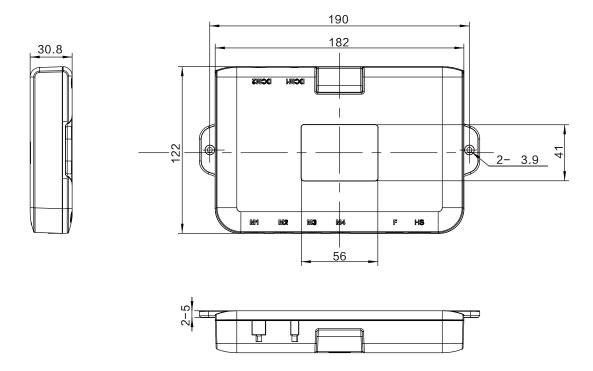

stop, increase lifting buffer and enhance operation experience.



#### **Features**

• Number of control column: 4

Power: 300WColor: Black

· House: ABS with screw holes

• Installing way: can be fixed on the table plate or on the frame

• The white plug is easy to recognize

• The power cord can be plugable, the 2-pin plug, the length can be customized

• Overload protection: set the limit value to avoid over burden motion

· Overheating protection

• Short-circuit protection

#### Option

- JCP35N-2.4G wireless receiver box
- JCP35N-BLT bluetooth receiver box
- JCP35U charging accessories

#### Usages

- Duty cycle: S2-20 min. Continuous work for most 2 minutes in a period of 20 minutes
- Ambient surrounding: Indoor
- Supported DC 33V/2.5A Power Adapter (5557-4R plug)

### Dimensions



## Ordering Key