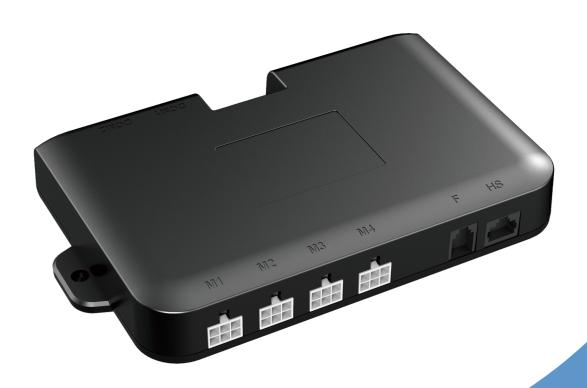

### JCB36M4

- JCB36M4 control box has the characteristics of small size and light weight, supporting the use of adapters.
- Suitable for ODETTE small round tube lifting system.
- The control box has the loading and backing function to ensure the safe and stable operation of the lifting table.
- Slow start and slow stop, increase lifting buffer and enhance operation experience.

#### **Features**

• Number of control column: 4

Power: 300WColor: Black

· House: ABS with screw holes

• Installing way: can be fixed on the table plate or on the frame

• The white plug is easy to recognize

• The power cord can be plugable, the 2-pin plug, the length can be customized

• Overload protection: set the limit value to avoid over burden motion

· Overheating protection

• Short-circuit protection