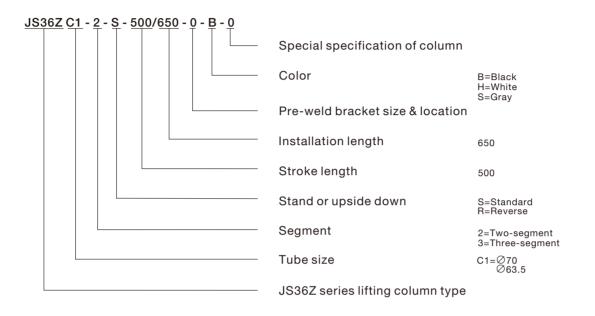

cle: 10 %, Max. 2 minutes operation/Min. 18 minutes rest of continuous use at full load
- Working environment: Indoor
- Storage and transport temperature: -10°C  $\sim 70^\circ C$

### **Technical specifications**

| Model       | Load<br>(N) | Self-lock<br>(N) | Rated load<br>current<br>(A) | Maximum speed<br>no load ~ rated load<br>(mm/s) | Duty cycle | Stroke<br>(mm) | Min. height<br>(mm) |
|-------------|-------------|------------------|------------------------------|-------------------------------------------------|------------|----------------|---------------------|
| JS36ZC1-2-S | 800         | 1500             | 6                            | 32                                              | 10%        | 500            | 650                 |

#### Dimensions



#### Ordering Key