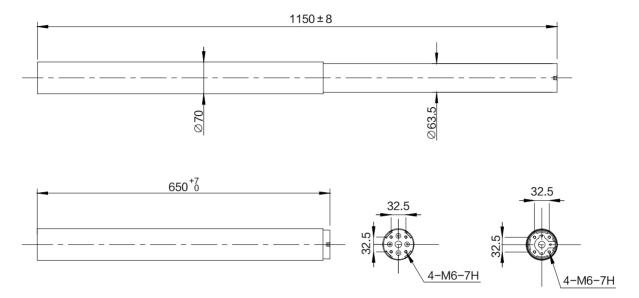

#### Dimensions

#### Features

- Non-porous design of tube
- Max load: 800N
- Max load of TS sets: 1250N
- Static self-locking force of TS: 5000N
- · Full load & non load capacity keep the stable speed: 32mm/s
- Low noise level: ≤50dB
- The bending moment: 100N.m
- Standard installation length: 650mm
- Standard stroke length: 500mm
- Size of outer tube:  $\phi$  70mm
- Motor: high-power motor by JIECANG
- Surface: powder coating; Standard colors: white, black, grey

### **Technical specifications**

| Model       | Load<br>(N) | Self-lock<br>(N) | Rated load<br>current<br>(A) | Maximum speed<br>no load ~ rated load<br>(mm/s) | Duty cycle | Stroke<br>(mm) | Min. height<br>(mm) |
|-------------|-------------|------------------|------------------------------|-------------------------------------------------|------------|----------------|---------------------|
| JS36ZC1-2-S | 800         | 1500             | 6                            | 32                                              | 10%        | 500            | 650                 |