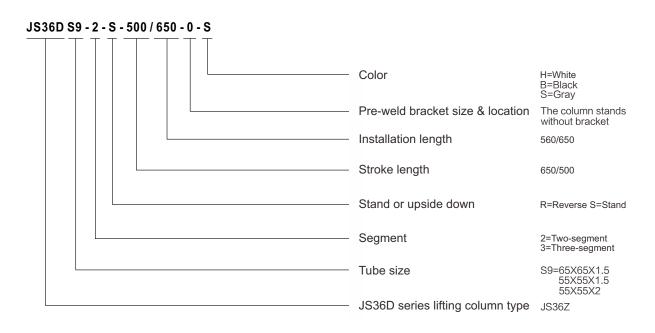

<br>(N) | Self<br>locking<br>(N) | Typical current<br>at rated Load<br>(A) | Typical max speed<br>0 load~ Rated load<br>( mm/s ) | Duty<br>cycle | Stroke<br>length<br>(mm) | Built-in<br>length<br>(mm) |
|-------------|----------------------|------------------------|-----------------------------------------|-----------------------------------------------------|---------------|--------------------------|----------------------------|
| JS36DS9-2-S | 800                  | 1200                   | 5                                       | 32                                                  | 10%           | 500                      | 650                        |

Note: The measurements above are made in connection with the control box JCB35N series.

#### **Dimensions**



# **Ordering Key**