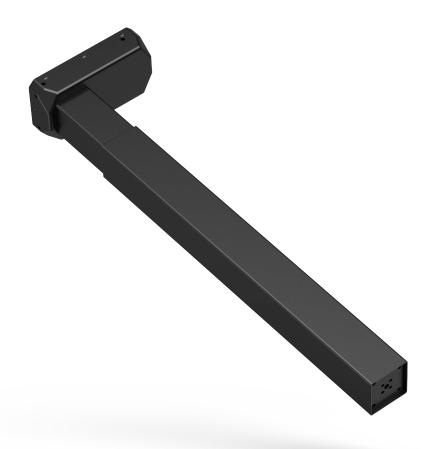

# JS36DS9-2-S

- JS36DS9-2-S is an square shape 2-segment no hole column, the optimum choice for a wide range of desk applications, especially within the office area. The design is new and clean, which also is a cost effective alternative to model: JS36DS9-3-S. JS36DS9-2-S has the same outer dimensions and mounting holes as JS36DS9-3-S, which makes them compatible and they can be used in the same frame & foot construction. JS36DS9-2-S is available in several standard colours to fit into a wide range of desk designs.
- The function of anti-collision minimize the risk of damages when desk collision with an obstacle.
- JS36DS5-2-S is compatible with all the standard Jiecang control boxes, and ensures a very low and pleasant noise level, and steady movement.

#### **Features**

- With 1.5mm thickness square tube and 3mm optimized motor housing design for extra strength and stability.
- The tube is no hole design
- The single column max load capacity: 800N
- Fit with JCB35N series Jiecang control boxes to realize max speed 35mm/s
- Low noise level <50dB
- Max. Bending moment: 150N.m
- Standard installation length: 650mm
- Standard stroke length: 500mm
- Outer tube size: 65×65mm of square shape
- Motor housing dimension: 190x96x48mm
- Motor: Jiecang design high power motor
- Hall sensor enabling parallel drive
- Surface: Powder coating with standard color: White (RAL9016), Black (RAL9005), Grey (RAL7045)