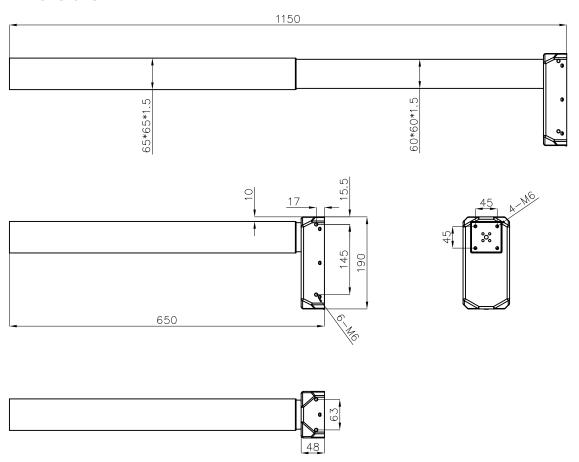

#### **Dimensions**

#### **Features**

- With 1.5mm thickness square tube and 3mm optimized motor housing design for extra strength and stability.
- The tube is no hole design
- The single column max load capacity: 800N
- Fit with JCB35N series Jiecang control boxes to realize max speed 35mm/s
- Low noise level <50dB
- Max. Bending moment: 150N.m
- Standard installation length: 650mm
- Standard stroke length: 500mm
- Outer tube size: 65×65mm of square shape
- Motor housing dimension: 190x96x48mm
- Motor: Jiecang design high power motor
- Hall sensor enabling parallel drive
- Surface: Powder coating with standard color: White (RAL9016), Black (RAL9005), Grey (RAL7045)