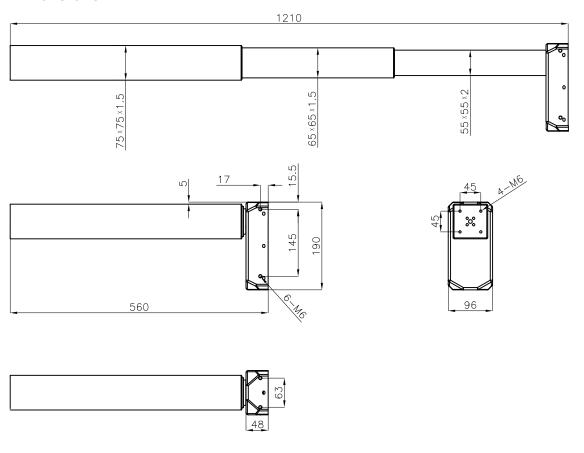

### **Dimensions**

#### **Features**

- With 1.5mm thickness square tube and 3mm optimized motor housing design for extra strength and stability.
- · The tube is no hole design
- The single column max load capacity: 800N
- Fit with JCB35N series Jiecang control boxes to realize max speed 35mm/s
- Low noise level <50dB
- · Max. Bending moment:150N.m
- Standard installation length: 560mm
- · Standard stroke length: 650mm
- Outer tube size:75×75mm of square shape
- Motor housing dimension:190×96×48mm
- Motor: Jiecang design high power motor
- · Hall sensor enabling parallel drive
- Surface: Powder coating with standard color: White (RAL9016), Black (RAL9005), Grey (RAL7045)