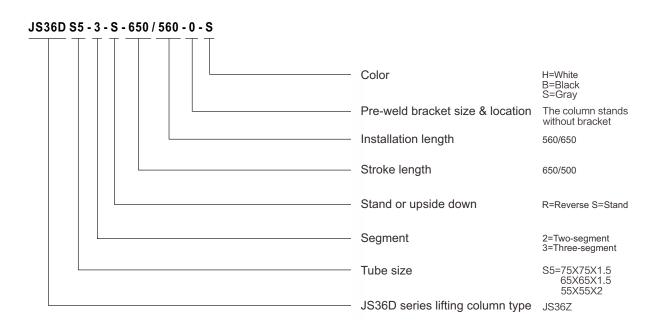

d<br>(N) | Self<br>locking<br>(N) | Typical current<br>at rated Load<br>(A) | Typical max speed<br>0 load~ Rated load<br>( mm/s ) | Duty<br>cycle | Stroke<br>length<br>(mm) | Built-in<br>length<br>(mm) |
|-------------|----------------------|------------------------|-----------------------------------------|-----------------------------------------------------|---------------|--------------------------|----------------------------|
| JS36DS5-3-S | 800                  | 1200                   | 5                                       | 35                                                  | 10%           | 650                      | 560                        |

Note: The measurements above are made in connection with the control box JCB35N series.

### **Dimensions**



# **Ordering Key**