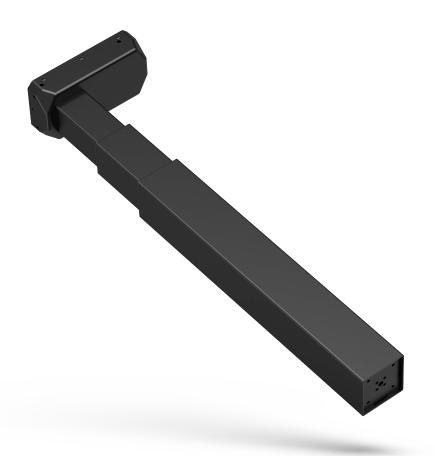

# JS36DS5-3-S

- JS36DS5-3-S is a square shape 3-segement no hole lifting column, the optimum choice for a wide range of desk applications. The design is new and clean. Compared with the JS36DS5-3-S, the range can be adjusted to meet the needs of more customers. The JS36DS5-3-S has the same size of outer tube and mounting holes as the JS36DS5-2-S, so it can be used with universal frames and table foots; and it is available in several standard colours to fifit into a wide range of desk designs.
- The function of anti-collision minimize the risk of damages when desk collision with an obstacle.
- JS36DS5-3-S is compatible with all the standard Jiecang control boxes, and ensures a very low and pleasant noise level, and steady movement. Furthermore, the system has a very low standby power consumption less than 0.1W.

#### **Features**

- With 1.5mm thickness square tube and 3mm optimized motor housing design for extra strength and stability.
- · The tube is no hole design
- The single column max load capacity: 800N
- Fit with JCB35N series Jiecang control boxes to realize max speed 35mm/s
- Low noise level <50dB
- · Max. Bending moment:150N.m
- Standard installation length: 560mm
- · Standard stroke length: 650mm
- Outer tube size:75×75mm of square shape
- Motor housing dimension:190×96×48mm
- Motor: Jiecang design high power motor
- · Hall sensor enabling parallel drive
- Surface: Powder coating with standard color: White (RAL9016), Black (RAL9005), Grey (RAL7045)