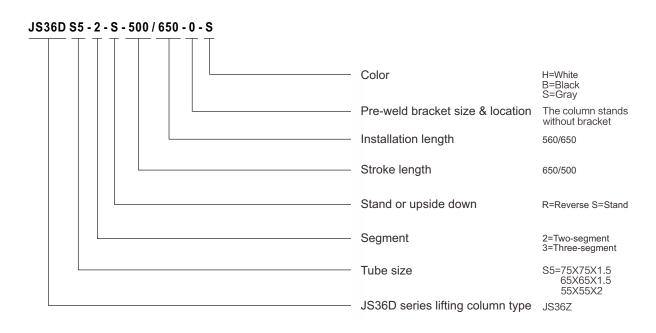

d<br>(N) | Self<br>locking<br>(N) | Typical current<br>at rated Load<br>(A) | Typical max speed<br>0 load~ Rated load<br>( mm/s ) | Duty<br>cycle | Stroke<br>length<br>(mm) | Built-in<br>length<br>(mm) |
|-------------|----------------------|------------------------|-----------------------------------------|-----------------------------------------------------|---------------|--------------------------|----------------------------|
| JS36DS5-2-S | 800                  | 1200                   | 5                                       | 32                                                  | 10%           | 500                      | 650                        |

Note: The measurements above are made in connection with the control box JCB35N series.

### **Dimensions**



# **Ordering Key**