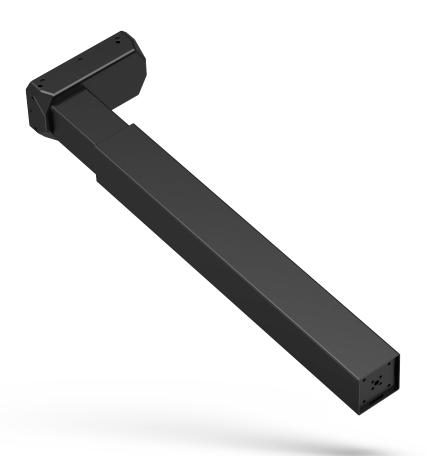

# JS36DS5-2-S

- JS36DS5-2-S is an square shape 2-segment no hole column, the optimum choice for a wide range of desk applications, especially within the office area. The design is new and clean, which also is a cost effective alternative to model: JS36DS5-3-S. JS36DS5-2-S has the same outer dimensions and mounting holes as JS36DS5-3-S, which makes them compatible and they can be used in the same frame & foot construction. JS36DS5-2-S is available in several standard colours to fit into a wide range of desk designs.
- The function of anti-collision minimize the risk of damages when desk collision with an obstacle.
- JS36DS5-2-S is compatible with all the standard Jiecang control boxes, and ensures a very low and pleasant noise level, and steady movement. Furthermore, the system has a very low standby power consumption of only 0.1W.

#### **Features**

- With 1.5mm thickness square tube and 3mm optimized motor housing design for extra strength and stability.
- · The tube is no hole design
- The single column max load capacity: 800N
- Fit with JCB35N series Jiecang control boxes to realize max speed 32mm/s
- Low noise level <50dB
- · Max. Bending moment: 150N.m
- Standard installation length: 650mm
- · Standard stroke length: 500mm
- Outer tube size:75×75mm of square shape
- Motor housing dimension:190×96×48mm
- Motor: Jiecang design high power motor
- · Hall sensor enabling parallel drive
- Surface: Powder coating with standard color: White (RAL9016), Black (RAL9005), Grey (RAL7045)