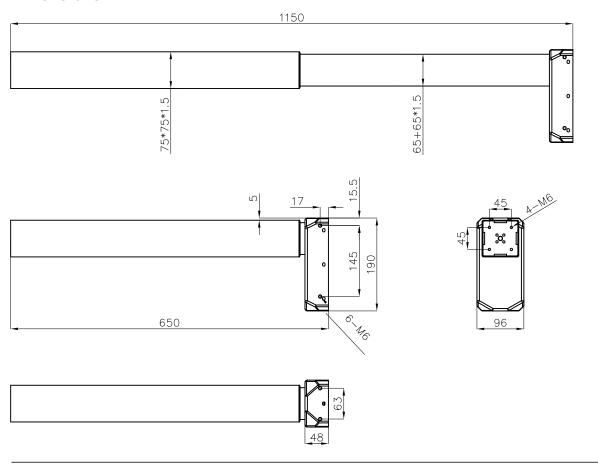

### **Dimensions**

#### **Features**

- With 1.5mm thickness square tube and 3mm optimized motor housing design for extra strength and stability.
- · The tube is no hole design
- The single column max load capacity: 800N
- Fit with JCB35N series Jiecang control boxes to realize max speed 32mm/s
- Low noise level <50dB
- · Max. Bending moment: 150N.m
- Standard installation length: 650mm
- · Standard stroke length: 500mm
- Outer tube size:75×75mm of square shape
- Motor housing dimension:190×96×48mm
- Motor: Jiecang design high power motor
- · Hall sensor enabling parallel drive
- Surface: Powder coating with standard color: White (RAL9016), Black (RAL9005), Grey (RAL7045)