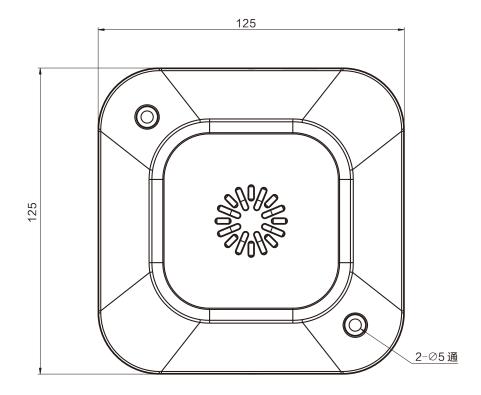

ance ranges from 15mm to 35mm.
- This product output (wireless output/wired output) maximum power up to 10W.



#### **Features**

- Rated Voltage Range: 22-40Vdc
- Rated Voltage: 24/33Vdc
- Charge Distance: 13mm-28mm
- Standby Power Consumption: <1W
- Rated Input Current: 0.4Adc @25mm; 5W Load; 24VInput
- Efficiency: >50% @25mm; 5W Load; 24V Input
- Input Over-Current Protection
- Coil Over-Current Protection
- FOD Protection
- Over-Temperature Protection

#### Usage

- Temperature Rise: In rated input and output, ambient temperature of 23±2℃, long time operation, the charger meets the relevant safety certification standards.
- Compatible with Jiecang control box: JCB35NS2; JCB36NH2
- Working environment: Indoor, Temperature:  $0^{\circ}$  ~35 °C, Humidity: 10% ~90%

#### **Dimensions**







#### **Ordering Key**