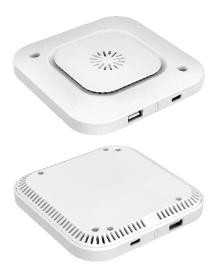

## JCP35WA-A

- This product is a remote Qi wireless charger, which supports remote wireless charging for mobile phones or other devices.
- Between the table installation, avoid the second processing of the desktop, keep the desktop complete and simple.
- Charging distance ranges from 15mm to 35mm.
- This product output (wireless output/wired output) maximum power up to 10W.