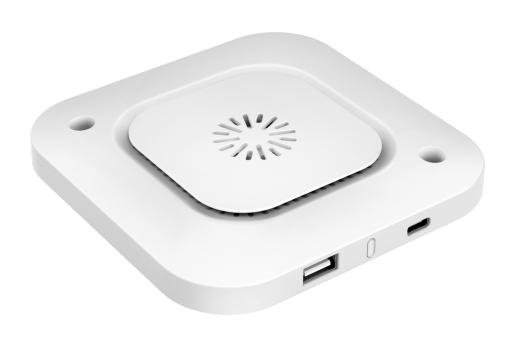

## JCP35WA-A

- This product is a remote Qi wireless charger, which supports remote wireless charging for mobile phones or other devices.
- Between the table installation, avoid the second processing of the desktop, keep the desktop complete and simple.
- Charging distance ranges from 15mm to 35mm.
- This product output (wireless output/wired output) maximum power up to 10W.