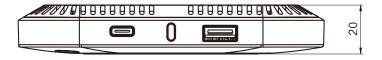

ce ranges from 15mm to 35mm.
- This product output (wireless output/wired output) maximum power up to 10W.



#### **Features**

- Rated Voltage Range: 22-40Vdc
- Rated Voltage: 24/33Vdc
- Charge Distance: 13mm-28mm
- Standby Power Consumption: <1W
- Rated Input Current: 0.4Adc @25mm; 5W Load; 24VInput
- Efficiency: >50% @25mm; 5W Load; 24V Input
- Input Over-Current Protection
- Coil Over-Current Protection
- FOD Protection
- Over-Temperature Protection

#### Usage

- Temperature Rise: In rated input and output, ambient temperature of 23±2℃, long time operation, the charger meets the relevant safety certification standards.
- Compatible with Jiecang control box: JCB35NS2; JCB36NH2
- Working environment: Indoor, Temperature:  $0^{\circ}$  ~35 °C, Humidity: 10% ~90%

#### **Dimensions**







#### **Ordering Key**