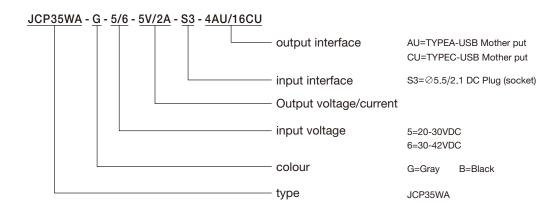

.
- This product output (wireless output/wired output) maximum power up to 10W.



#### **Features**

- Rated Voltage Range: 22-40Vdc
- Rated Voltage: 24/33Vdc
- Charge Distance: 13mm-28mm
- Standby Power Consumption: <1W
- Rated Input Current: 0.4Adc @25mm; 5W Load; 24VInput
- Efficiency: >50% @25mm; 5W Load; 24V Input
- Input Over-Current Protection
- Coil Over-Current Protection
- FOD Protection
- Over-Temperature Protection

#### Usage

- Temperature Rise: In rated input and output, ambient temperature of 23±2℃, long time operation, the charger meets the relevant safety certification standards.
- Compatible with Jiecang control box: JCB35NS2; JCB36NH2
- Working environment: Indoor, Temperature:  $0^{\circ}$  ~35 °C, Humidity: 10% ~90%

#### **Dimensions**







#### **Ordering Key**