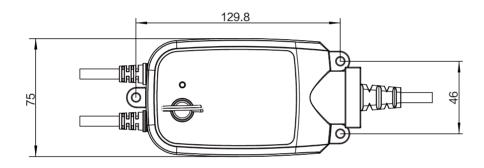

# Pull ring emergency stop switch JCP35Q1





### Data sheet

# Pull ring emergency stop switch JCP35Q1

 The JCP35Q1 emergency stop switch is independently designed and developed; it adopts a pull-ring emergency stop method, which can quickly cut off the AC power; the precision material selection is safe and durable; it is newly upgraded and easy to install.



#### **Features**

- Input voltage:100-240V~50/60Hz 3A
- Output voltage:100-240V~50/60Hz 3A
- · Color: Gray
- IP grade: Max. IP66

#### Usage

- Operating temperature: +5 °Cto +40 °C
- Reserve temperature: -10°C to +50°C
- Operating humidity: 20% to 80%, non-condensing
- Atmospheric pressure: 860 to1060hPa
- Altitude: Max. 2000mApproval: EN 60601-1-2

# **JIECANG**

## Dimension drawing







#### Ordering Key

| Model        | JCP35Q1 | JCP35Q1 ring-pull emergency stop switch |
|--------------|---------|-----------------------------------------|
| Color        | X       | G=Grey                                  |
| Plug type    | XX      | JCB=JCB Power cord tail plug            |
| Cable length | XXX     | 1D5=1.5m                                |

### Naming regulation



### Disclaimer and Exclusion of Liability

The user must determine the suitability of JIECANG products under specific conditions. JIECANG is committed to providing accurate latest product information. However, due to JC's continuous improvement of its products, JC's products may not be notified in advance with frequently changes. Therefore, JIECANG cannot guarantee the correctness and authenticity of th