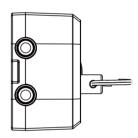

# Pull ring emergency stop switch JCP35Q1





### Data sheet

# Pull ring emergency stop switch JCP35Q1

 The JCP35Q1 emergency stop switch is independently designed and developed; it adopts a pull-ring emergency stop method, which can quickly cut off the AC power; the precision material selection is safe and durable; it is newly upgraded and easy to install.



#### **Features**

- Input voltage:100-240V~50/60Hz 3A
- Output voltage:100-240V~50/60Hz 3A
- · Color: Gray
- IP grade: Max. IP66

#### Usage

- Operating temperature: +5 °Cto +40 °C
- Reserve temperature: -10°C to +50°C
- Operating humidity: 20% to 80%, non-condensing
- Atmospheric pressure: 860 to1060hPa
- Altitude: Max. 2000mApproval: EN 60601-1-2

# **JIECANG**

## Dimension drawing







#### Ordering Key

| Model        | JCP35Q1 | JCP35Q1 ring-pull emergency stop switch |
|--------------|---------|-----------------------------------------|
| Color        | X       | G=Grey                                  |
| Plug type    | XX      | JCB=JCB Power cord tail plug            |
| Cable length | XXX     | 1D5=1.5m                                |

### Naming regulation



### Disclaimer and Exclusion of Liability

The user must determine the suitability of JIECANG products under specific conditions. JIECANG is committed to providing accurate latest product information. However, due to JC's continuous improvement of its products, JC's products may not be notified in advance with frequently changes. Therefore, JIECANG cannot guarantee the correctness and authenticity of the