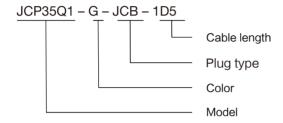

#### Ordering Key

| Model        | JCP35Q1 | JCP35Q1 ring-pull emergency stop switch |
|--------------|---------|-----------------------------------------|
| Color        | X       | G=Grey                                  |
| Plug type    | XX      | JCB=JCB Power cord tail plug            |
| Cable length | XXX     | 1D5=1.5m                                |

### Naming regulation