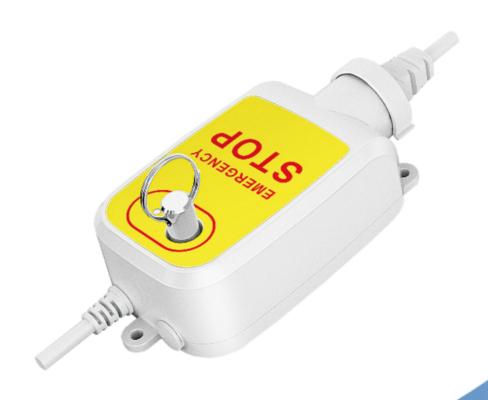

# Pull ring emergency stop switch JCP35Q1

 The JCP35Q1 emergency stop switch is independently designed and developed; it adopts a pull-ring emergency stop method, which can quickly cut off the AC power; the precision material selection is safe and durable; it is newly upgraded and easy to install.

#### **Features**

- Input voltage:100-240V~50/60Hz 3A
- Output voltage:100-240V~50/60Hz 3A
- · Color: Gray
- IP grade: Max. IP66