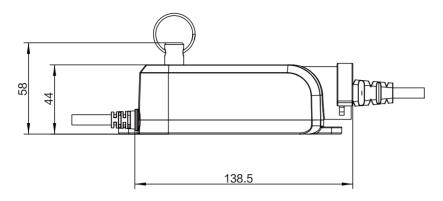

# Pull ring emergency stop switch JCP35Q1





### Data sheet

# Pull ring emergency stop switch JCP35Q1

 The JCP35Q1 emergency stop switch is independently designed and developed; it adopts a pull-ring emergency stop method, which can quickly cut off the AC power; the precision material selection is safe and durable; it is newly upgraded and easy to install.



#### **Features**

- Input voltage:100-240V~50/60Hz 3A
- Output voltage:100-240V~50/60Hz 3A
- · Color: Gray
- IP grade: Max. IP66

#### Usage

- Operating temperature: +5 °Cto +40 °C
- Reserve temperature: -10°C to +50°C
- Operating humidity: 20% to 80%, non-condensing
- Atmospheric pressure: 860 to1060hPa
- Altitude: Max. 2000mApproval: EN 60601-1-2

# **JIECANG**

## Dimension drawing







#### Ordering Key

| Model        | JCP35Q1 | JCP35Q1 ring-pull emergency stop switch |
|--------------|---------|-----------------------------------------|
| Color        | X       | G=Grey                                  |
| Plug type    | XX      | JCB=JCB Power cord tail plug            |
| Cable length | XXX     | 1D5=1.5m                                |

### Naming regulation



### Disclaimer and Exclusion of Liability

The user must determine the suitability of JIECANG products under specific conditions. JIECANG is committed to providing accurate latest product information. However, due to JC's continuous improvement of its products, JC's products may not be notified in advance with frequently changes. Therefore, JIECANG cannot guarantee the correctness and authenticity of