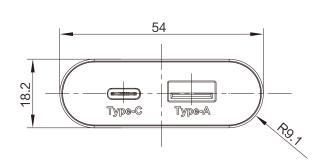

# Fast Charger JCP35N7



## **JIECANG**

#### Data sheet

## JCP35N7

 JCP35N7 is a fast charger with a maximum output power of 65W, aluminum shell, surface oxidation treatment, and delicate feel. With a USB-A socket and a USB-C socket, it can be used with a standing desk in an office or home environment to quickly charge mobile phones, notebooks and other devices.



#### **Features**

- Maximum output power: 65W
- Small size
- IIntelligent power distribution

#### Usages

- Output power (USB-A socket): 5V-2A
- Output power (USB-C socket): Maximum: 20V-3.25A
- Compatible with Jiecang control box: JCB35NH2, JCB35NE2
- Ambient surrounding: Indoor
- Storage and transport temperature: -25℃~70℃

# **JIECANG**

## Dimensions





# **JIECANG**

## **Ordering Key**