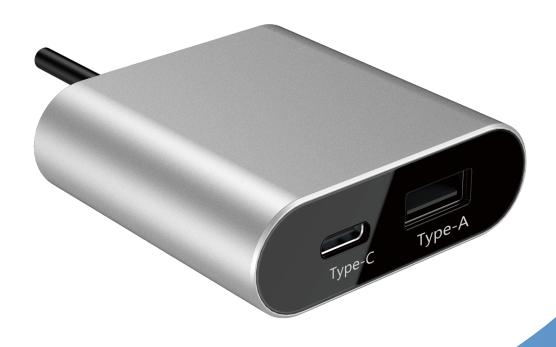

## JCP35N7

 JCP35N7 is a fast charger with a maximum output power of 65W, aluminum shell, surface oxidation treatment, and delicate feel. With a USB-A socket and a USB-C socket, it can be used with a standing desk in an office or home environment to quickly charge mobile phones, notebooks and other devices.