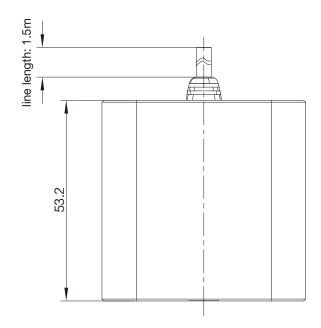

# Fast Charger JCP35N7



## **JIECANG**

#### Data sheet

## JCP35N7

 JCP35N7 is a fast charger with a maximum output power of 65W, aluminum shell, surface oxidation treatment, and delicate feel. With a USB-A socket and a USB-C socket, it can be used with a standing desk in an office or home environment to quickly charge mobile phones, notebooks and other devices.



#### **Features**

- Maximum output power: 65W
- Small size
- IIntelligent power distribution

#### Usages

- Output power (USB-A socket): 5V-2A
- Output power (USB-C socket): Maximum: 20V-3.25A
- Compatible with Jiecang control box: JCB35NH2, JCB35NE2
- Ambient surrounding: Indoor
- Storage and transport temperature: -25℃~70℃

# **JIECANG**

## Dimensions





# **JIECANG**

## **Ordering Key**