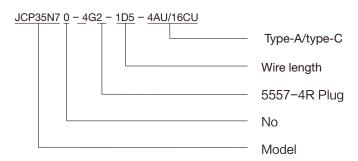

# Fast Charger JCP35N7



## **JIECANG**

#### Data sheet

## JCP35N7

 JCP35N7 is a fast charger with a maximum output power of 65W, aluminum shell, surface oxidation treatment, and delicate feel. With a USB-A socket and a USB-C socket, it can be used with a standing desk in an office or home environment to quickly charge mobile phones, notebooks and other devices.



#### **Features**

- Maximum output power: 65W
- Small size
- IIntelligent power distribution

#### Usages

- Output power (USB-A socket): 5V-2A
- Output power (USB-C socket): Maximum: 20V-3.25A
- Compatible with Jiecang control box: JCB35NH2, JCB35NE2
- Ambient surrounding: Indoor
- Storage and transport temperature: -25℃~70℃

# **JIECANG**

## Dimensions





# **JIECANG**

## **Ordering Key**