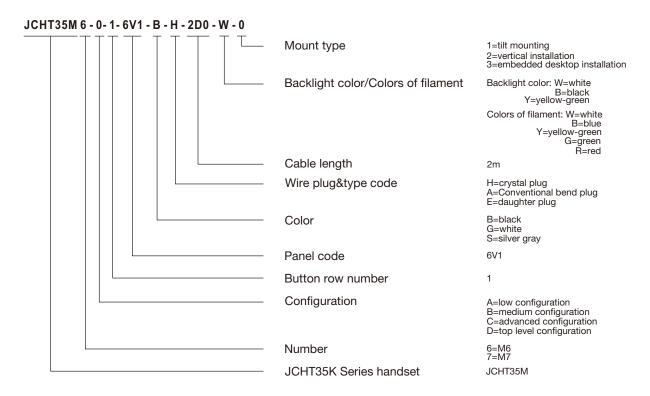

he system.



#### **Features**

- · Variable rotating operation
- · Aluminum alloy metal appearance
- OLED displays
- Rich setting interface, such as sedentary reminder, lock function, upper&lower limits and optional vibration modes
- Three memory buttons
- Notify Vibrate
- Patent product

#### Option

- The color of Aluminum alloy metal appearance is white or golden
- The LOGO of start-up and standby
- · Customized functions

#### Usage

- Fit with control box: JCB35N; JCB35N1/ JCB36N1; JCB35N2/ JCB36N2; JCB35N3/ JCB36N3; JCB35N4/JCB36N4; JCB35M/ JCB36M; JCB35NS1/JCB36NS1/JCB35NS2/ JCB36NS2
- Working environment: Indoor
- Relative humidity: RH40%-95%

#### **Technical specifications**

Rotation angle≤35°

#### Dimensions







#### **Installation Instruction**







#### Ordering key