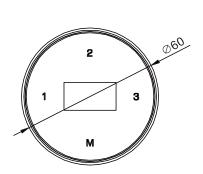

can show error codes and helps to analysis possible failures in the system.



#### **Features**

- · Variable rotating operation
- · Aluminum alloy metal appearance
- OLED displays
- Rich setting interface, such as sedentary reminder, lock function, upper&lower limits and optional vibration modes
- Three memory buttons
- Notify Vibrate
- Patent product

#### Option

- The color of Aluminum alloy metal appearance is white or golden
- The LOGO of start-up and standby
- · Customized functions

#### Usage

- Fit with control box: JCB35N; JCB35N1/ JCB36N1; JCB35N2/ JCB36N2; JCB35N3/ JCB36N3; JCB35N4/JCB36N4; JCB35M/ JCB36M; JCB35NS1/JCB36NS1/JCB35NS2/ JCB36NS2
- Working environment: Indoor
- Relative humidity: RH40%-95%

#### **Technical specifications**

Rotation angle≤35°

#### Dimensions







#### **Installation Instruction**







#### Ordering key