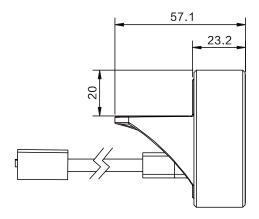

an show error codes and helps to analysis possible failures in the system.



#### **Features**

- · Variable rotating operation
- · Aluminum alloy metal appearance
- OLED displays
- Rich setting interface, such as sedentary reminder, lock function, upper&lower limits and optional vibration modes
- Three memory buttons
- Notify Vibrate
- Patent product

#### Option

- The color of Aluminum alloy metal appearance is white or golden
- The LOGO of start-up and standby
- · Customized functions

#### Usage

- Fit with control box: JCB35N; JCB35N1/ JCB36N1; JCB35N2/ JCB36N2; JCB35N3/ JCB36N3; JCB35N4/JCB36N4; JCB35M/ JCB36M; JCB35NS1/JCB36NS1/JCB35NS2/ JCB36NS2
- Working environment: Indoor
- Relative humidity: RH40%-95%

#### **Technical specifications**

Rotation angle≤35°

#### Dimensions







#### **Installation Instruction**







#### Ordering key