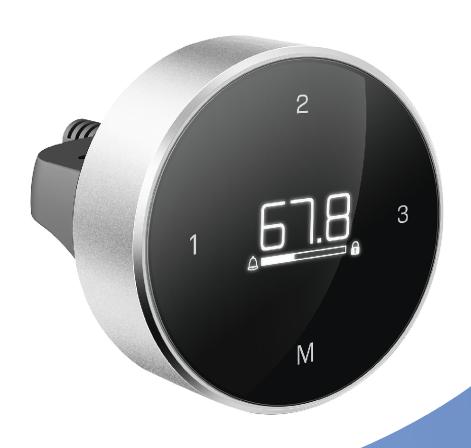

## JCHT35M6

- JCHT35M6 is an innovative touchable and rotatable handset, which is the perfect choice for office desks.
- The OLED can display LOGO and set sedentary reminder, the Upper & Lower limits and automatic locking. The rotation control of UP and DOWN with good operation feeling.
- It has 3 memory positions and matches with series of JIECANG JCB35N control box to control all kinds of adjustable desk. JCHT35M6 can be installed in various types of height adjustable desks, making easy use of rotating to control desk lifting.
- As an end-user service, the JCHT35M6 can show error codes and helps to analysis possible failures in the system.

#### **Features**

- · Variable rotating operation
- · Aluminum alloy metal appearance
- OLED displays
- Rich setting interface, such as sedentary reminder, lock function, upper&lower limits and optional vibration modes
- Three memory buttons
- Notify Vibrate
- Patent product