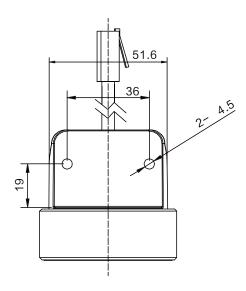

show error codes and helps to analysis possible failures in the system.



#### **Features**

- · Variable rotating operation
- · Aluminum alloy metal appearance
- OLED displays
- Rich setting interface, such as sedentary reminder, lock function, upper&lower limits and optional vibration modes
- Three memory buttons
- Notify Vibrate
- Patent product

#### Option

- The color of Aluminum alloy metal appearance is white or golden
- The LOGO of start-up and standby
- · Customized functions

#### Usage

- Fit with control box: JCB35N; JCB35N1/ JCB36N1; JCB35N2/ JCB36N2; JCB35N3/ JCB36N3; JCB35N4/JCB36N4; JCB35M/ JCB36M; JCB35NS1/JCB36NS1/JCB35NS2/ JCB36NS2
- Working environment: Indoor
- Relative humidity: RH40%-95%

#### **Technical specifications**

Rotation angle≤35°

#### Dimensions







#### **Installation Instruction**







#### Ordering key