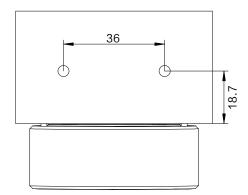

ossible failures in the system.



#### **Features**

- · Variable rotating operation
- · Aluminum alloy metal appearance
- OLED displays
- Rich setting interface, such as sedentary reminder, lock function, upper&lower limits and optional vibration modes
- Three memory buttons
- Notify Vibrate
- Patent product

#### Option

- The color of Aluminum alloy metal appearance is white or golden
- The LOGO of start-up and standby
- · Customized functions

#### Usage

- Fit with control box: JCB35N; JCB35N1/ JCB36N1; JCB35N2/ JCB36N2; JCB35N3/ JCB36N3; JCB35N4/JCB36N4; JCB35M/ JCB36M; JCB35NS1/JCB36NS1/JCB35NS2/ JCB36NS2
- Working environment: Indoor
- Relative humidity: RH40%-95%

#### **Technical specifications**

Rotation angle≤35°

#### Dimensions







#### **Installation Instruction**







#### Ordering key