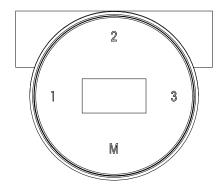

is possible failures in the system.



#### **Features**

- · Variable rotating operation
- · Aluminum alloy metal appearance
- OLED displays
- Rich setting interface, such as sedentary reminder, lock function, upper&lower limits and optional vibration modes
- Three memory buttons
- Notify Vibrate
- Patent product

#### Option

- The color of Aluminum alloy metal appearance is white or golden
- The LOGO of start-up and standby
- · Customized functions

#### Usage

- Fit with control box: JCB35N; JCB35N1/ JCB36N1; JCB35N2/ JCB36N2; JCB35N3/ JCB36N3; JCB35N4/JCB36N4; JCB35M/ JCB36M; JCB35NS1/JCB36NS1/JCB35NS2/ JCB36NS2
- Working environment: Indoor
- Relative humidity: RH40%-95%

#### **Technical specifications**

Rotation angle≤35°

#### Dimensions







#### **Installation Instruction**







#### Ordering key