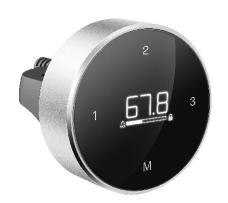

## JCHT35M6

- JCHT35M6 is an innovative touchable and rotatable handset, which is the perfect choice for office desks.
- The OLED can display LOGO and set sedentary reminder, the Upper & Lower limits and automatic locking. The rotation control of UP and DOWN with good operation feeling.
- It has 3 memory positions and matches with series of JIECANG JCB35N control box to control all kinds of adjustable desk. JCHT35M6 can be installed in various types of height adjustable desks, making easy use of rotating to control desk lifting.
- As an end-user service, the JCHT35M6 can show error codes and helps to analysis possible failures in the system.

#### **Features**

- · Variable rotating operation
- · Aluminum alloy metal appearance
- OLED displays
- Rich setting interface, such as sedentary reminder, lock function, upper&lower limits and optional vibration modes
- Three memory buttons
- Notify Vibrate
- Patent product