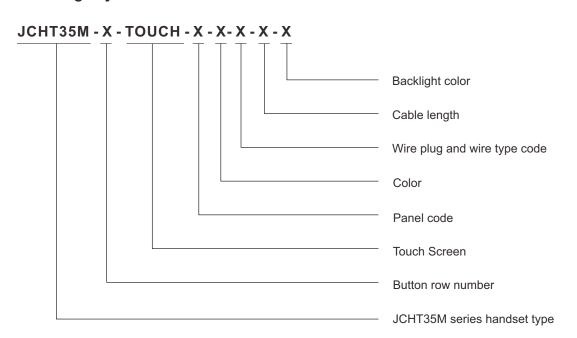

djustment, it has 4 memory positions and is matched with series of JIECANG JCB35N control box to control all kinds of adjustable desk.

JCHT35M5 can be installed in various types of height adjustable desks, making easy use of pressing up & down button to control desk lifting.

The retracted and stretched designs are the keyword. It can also be retractable under the desk when not in use.



#### **Features**

- · LED displays actual height
- 7 touchable buttons
- · Color: Black
- · Touch screen, retracted and stretched design
- wire length: 2000mm with 8-pin crystal plug

#### **Options**

- · Customized logo
- Customized panel icon

#### Usage

- Compatible control box:JCB35N1,JCB35N2,JCB35N3, JCB35N4
- Ambient temperature: Indoors (+5°C to +40°C)

#### **Dimensions**



### Ordering key