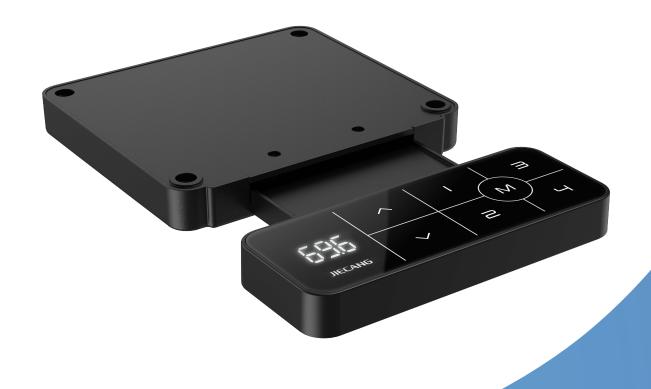

## JCHT35M5

JCHT35M5 is an innovative touchable and stretchable handset, which is the perfect choice for office desks, movement via a simple touch.

Besides of ordinary up-down adjustment, it has 4 memory positions and is matched with series of JIECANG JCB35N control box to control all kinds of adjustable desk.

JCHT35M5 can be installed in various types of height adjustable desks, making easy use of pressing up & down button to control desk lifting.

The retracted and stretched designs are the keyword. It can also be retractable under the desk when not in use.

#### **Features**

- · LED displays actual height
- 7 touchable buttons
- · Color: Black
- · Touch screen, retracted and stretched design
- wire length: 2000mm with 8-pin crystal plug