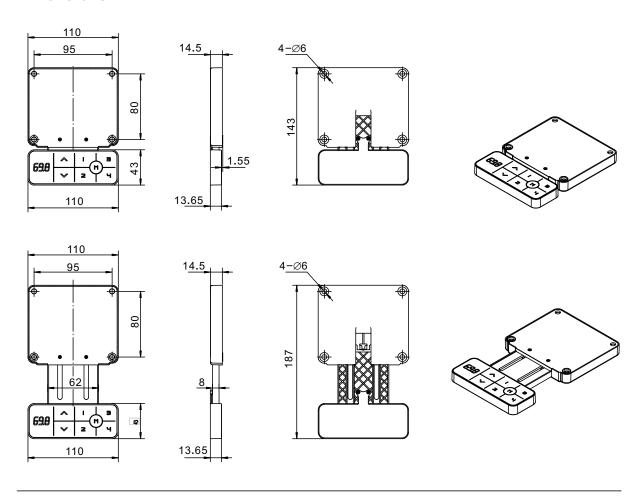

f ordinary up-down adjustment, it has 4 memory positions and is matched with series of JIECANG JCB35N control box to control all kinds of adjustable desk.

JCHT35M5 can be installed in various types of height adjustable desks, making easy use of pressing up & down button to control desk lifting.

The retracted and stretched designs are the keyword. It can also be retractable under the desk when not in use.



#### **Features**

- · LED displays actual height
- 7 touchable buttons
- · Color: Black
- · Touch screen, retracted and stretched design
- wire length: 2000mm with 8-pin crystal plug

#### **Options**

- · Customized logo
- Customized panel icon

#### Usage

- Compatible control box:JCB35N1,JCB35N2,JCB35N3, JCB35N4
- Ambient temperature: Indoors (+5°C to +40°C)

#### **Dimensions**



### Ordering key