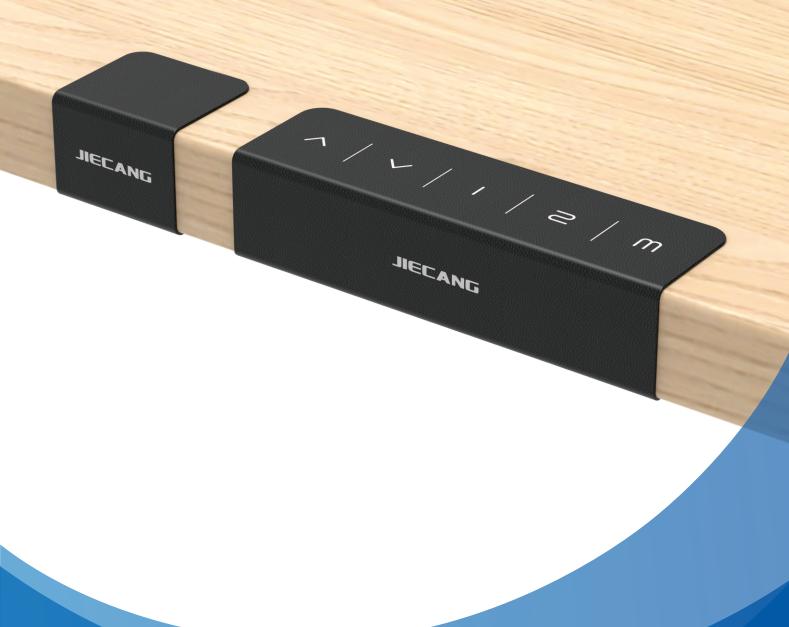

# **JCHT35M33**

- JCHT35M33 is a patch handset, made of leather, with good skin-friendly touch. It has the following series: JCHT35M33A: Up&Down Buttons
   JCHT35M33C: Up&Down Buttons and memory function
- Standard model adapts to 25mm thickness table.
- Double-click the handset trigger function, effectively prevent accidental touch.

#### **Features**

- Leather material
- Patented product
- Touch control method

#### **Options**

- The side of the handset accepts customer logo customization
- The size of the handset can be customized according to the thickness of the table
- Customizable leather size, number of buttons, functions, etc.