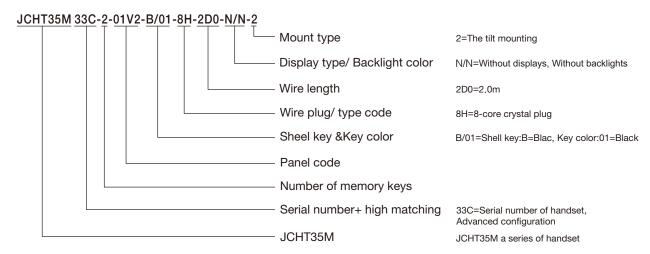

memory function
- Standard model adapts to 25mm thickness table.
- Double-click the handset trigger function, effectively prevent accidental touch.



#### **Features**

- Leather material
- Patented product
- Touch control method

### Usage

- Supporting conventional control box such as JCB35N series
- Working environment: Indoor
- Relative humidity RH40%-95%

#### **Options**

- The side of the handset accepts customer logo customization
- The size of the handset can be customized according to the thickness of the table
- Customizable leather size, number of buttons, functions, etc.

# **JIECANG**

# **Dimensions**

# JCHT35M33A



# JCHT35M33C





# **JIECANG**

# **Installation Diagram**

# JCHT35M33A



# JCHT35M33C



# **JIECANG**

# Oedering key

### JCHT35M33A



### JCHT35M33C