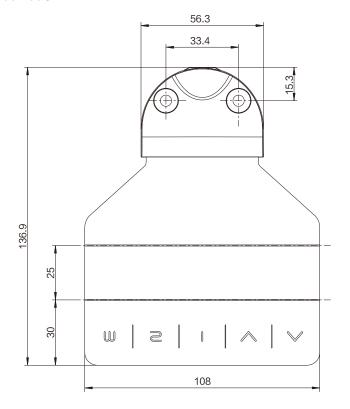

et, made of leather, with good skin-friendly touch. It has the following series: JCHT35M33A: Up&Down Buttons
   JCHT35M33C: Up&Down Buttons and memory function
- Standard model adapts to 25mm thickness table.
- Double-click the handset trigger function, effectively prevent accidental touch.



#### **Features**

- Leather material
- Patented product
- Touch control method

### Usage

- Supporting conventional control box such as JCB35N series
- Working environment: Indoor
- Relative humidity RH40%-95%

#### **Options**

- The side of the handset accepts customer logo customization
- The size of the handset can be customized according to the thickness of the table
- Customizable leather size, number of buttons, functions, etc.

# **JIECANG**

# **Dimensions**

# JCHT35M33A



# JCHT35M33C





# **JIECANG**

# **Installation Diagram**

# JCHT35M33A



# JCHT35M33C



# **JIECANG**

# Oedering key

### JCHT35M33A



### JCHT35M33C