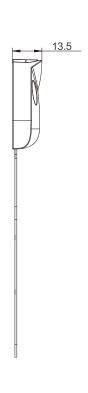

, made of leather, with good skin-friendly touch. It has the following series: JCHT35M33A: Up&Down Buttons
   JCHT35M33C: Up&Down Buttons and memory function
- Standard model adapts to 25mm thickness table.
- Double-click the handset trigger function, effectively prevent accidental touch.



#### **Features**

- Leather material
- Patented product
- Touch control method

### Usage

- Supporting conventional control box such as JCB35N series
- Working environment: Indoor
- Relative humidity RH40%-95%

#### **Options**

- The side of the handset accepts customer logo customization
- The size of the handset can be customized according to the thickness of the table
- Customizable leather size, number of buttons, functions, etc.

# **JIECANG**

# **Dimensions**

# JCHT35M33A



# JCHT35M33C





# **JIECANG**

# **Installation Diagram**

# JCHT35M33A



# JCHT35M33C



# **JIECANG**

# Oedering key

### JCHT35M33A



### JCHT35M33C