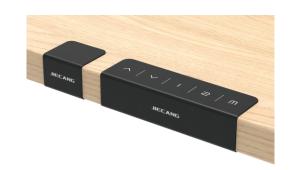

# **JCHT35M33**

- JCHT35M33 is a patch handset, made of leather, with good skin-friendly touch. It has the following series: JCHT35M33A: Up&Down Buttons
   JCHT35M33C: Up&Down Buttons and memory function
- Standard model adapts to 25mm thickness table.
- Double-click the handset trigger function, effectively prevent accidental touch.

#### **Features**

- Leather material
- Patented product
- Touch control method

#### **Options**

- The side of the handset accepts customer logo customization
- The size of the handset can be customized according to the thickness of the table
- Customizable leather size, number of buttons, functions, etc.