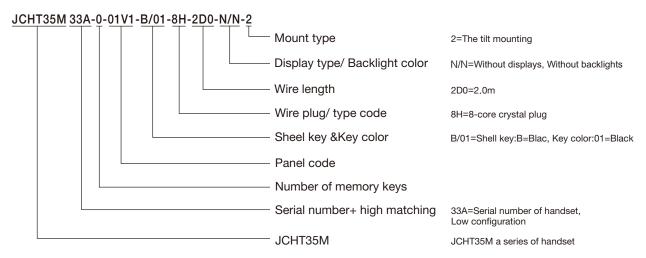

&Down Buttons and memory function
- Standard model adapts to 25mm thickness table.
- Double-click the handset trigger function, effectively prevent accidental touch.



#### **Features**

- Leather material
- Patented product
- Touch control method

### Usage

- Supporting conventional control box such as JCB35N series
- Working environment: Indoor
- Relative humidity RH40%-95%

#### **Options**

- The side of the handset accepts customer logo customization
- The size of the handset can be customized according to the thickness of the table
- Customizable leather size, number of buttons, functions, etc.

# **JIECANG**

# **Dimensions**

# JCHT35M33A



# JCHT35M33C





# **JIECANG**

# **Installation Diagram**

# JCHT35M33A



# JCHT35M33C



# **JIECANG**

# Oedering key

### JCHT35M33A



### JCHT35M33C