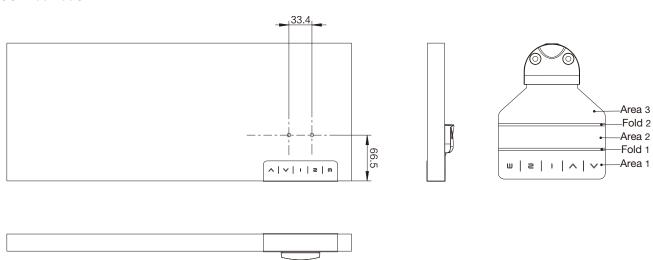

es: JCHT35M33A: Up&Down Buttons
   JCHT35M33C: Up&Down Buttons and memory function
- Standard model adapts to 25mm thickness table.
- Double-click the handset trigger function, effectively prevent accidental touch.



#### **Features**

- Leather material
- Patented product
- Touch control method

### Usage

- Supporting conventional control box such as JCB35N series
- Working environment: Indoor
- Relative humidity RH40%-95%

#### **Options**

- The side of the handset accepts customer logo customization
- The size of the handset can be customized according to the thickness of the table
- Customizable leather size, number of buttons, functions, etc.

# **JIECANG**

# **Dimensions**

# JCHT35M33A



# JCHT35M33C





# **JIECANG**

# **Installation Diagram**

# JCHT35M33A



# JCHT35M33C



# **JIECANG**

# Oedering key

### JCHT35M33A



### JCHT35M33C