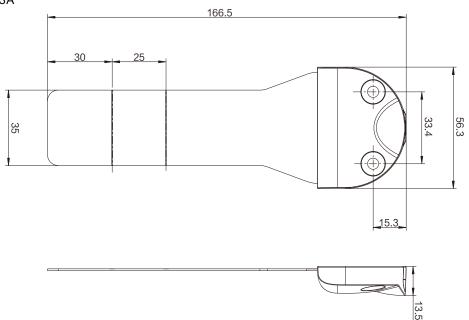

is a patch handset, made of leather, with good skin-friendly touch. It has the following series: JCHT35M33A: Up&Down Buttons
   JCHT35M33C: Up&Down Buttons and memory function
- Standard model adapts to 25mm thickness table.
- Double-click the handset trigger function, effectively prevent accidental touch.



#### **Features**

- Leather material
- Patented product
- Touch control method

### Usage

- Supporting conventional control box such as JCB35N series
- Working environment: Indoor
- Relative humidity RH40%-95%

#### **Options**

- The side of the handset accepts customer logo customization
- The size of the handset can be customized according to the thickness of the table
- Customizable leather size, number of buttons, functions, etc.

# **JIECANG**

# **Dimensions**

# JCHT35M33A



# JCHT35M33C





# **JIECANG**

# **Installation Diagram**

# JCHT35M33A



# JCHT35M33C



# **JIECANG**

# Oedering key

### JCHT35M33A



### JCHT35M33C