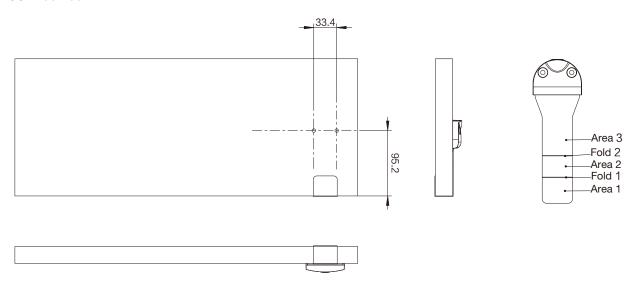

e following series: JCHT35M33A: Up&Down Buttons
   JCHT35M33C: Up&Down Buttons and memory function
- Standard model adapts to 25mm thickness table.
- Double-click the handset trigger function, effectively prevent accidental touch.



#### **Features**

- Leather material
- Patented product
- Touch control method

### Usage

- Supporting conventional control box such as JCB35N series
- Working environment: Indoor
- Relative humidity RH40%-95%

#### **Options**

- The side of the handset accepts customer logo customization
- The size of the handset can be customized according to the thickness of the table
- Customizable leather size, number of buttons, functions, etc.

# **JIECANG**

# **Dimensions**

# JCHT35M33A



# JCHT35M33C





# **JIECANG**

# **Installation Diagram**

# JCHT35M33A



# JCHT35M33C



# **JIECANG**

# Oedering key

### JCHT35M33A



### JCHT35M33C