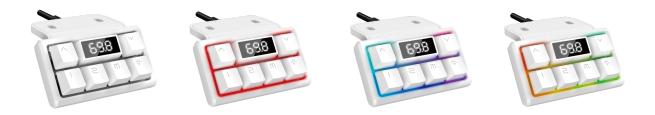

## Data sheet JCHT35K52C

• JCHT35K52C is a button handset, which operates like a keyboard. Its overall shell and keys are white, and the surface is frosted to improve the touch of the operation. The handset chooses the buttons of the black axis, which feels stable and quiet, and the buttons support DIY. 7 kinds of lighting modes enhance the display effect of the appearance and bring a new operating experience to people.

#### Features

- LED display, with up and down buttons, two memory buttons and a light button
- Keyboard-like operation
- Adjustable lighting with 7 modes
- DIY keycaps, shapes and characters can be changed according to hobbies
- Black axis buttons, strong and quiet operation, suitable for office