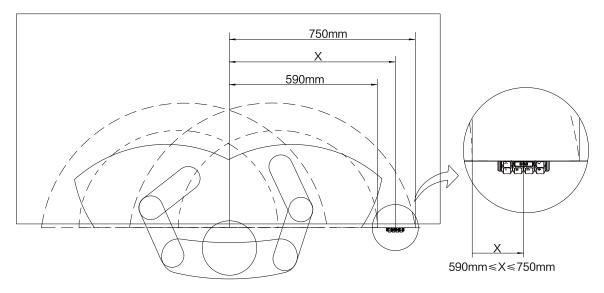

s frosted to improve the touch of the operation. The handset chooses the buttons of the black axis, which feels stable and quiet, and the buttons support DIY. 7 kinds of lighting modes enhance the display effect of the appearance and bring a new operating experience to people.



#### Features

- LED display, with up and down buttons, two memory buttons and a light button
- Keyboard-like operation
- Adjustable lighting with 7 modes
- DIY keycaps, shapes and characters can be changed according to hobbies
- Black axis buttons, strong and quiet operation, suitable for office

#### Usages

- Fit with control box: N series, NS series, NH series
- Working environment: Indoor
- Storage and transport temperature: -25℃~70℃

## Dimensions







### Installation drawing

Drawing (1)



Drawing (2)



#### Ordering Key