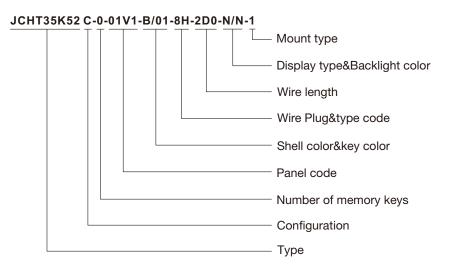

the touch of the operation. The handset chooses the buttons of the black axis, which feels stable and quiet, and the buttons support DIY. 7 kinds of lighting modes enhance the display effect of the appearance and bring a new operating experience to people.



#### Features

- LED display, with up and down buttons, two memory buttons and a light button
- Keyboard-like operation
- Adjustable lighting with 7 modes
- DIY keycaps, shapes and characters can be changed according to hobbies
- Black axis buttons, strong and quiet operation, suitable for office

#### Usages

- Fit with control box: N series, NS series, NH series
- Working environment: Indoor
- Storage and transport temperature: -25℃~70℃

## Dimensions







### Installation drawing

Drawing (1)



Drawing (2)



#### Ordering Key