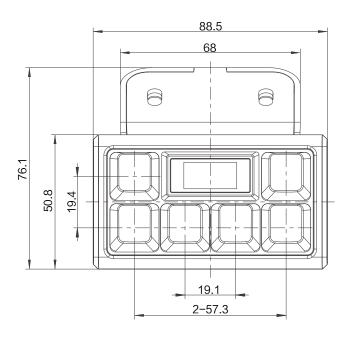

ard. Its overall shell and keys are white, and the surface is frosted to improve the touch of the operation. The handset chooses the buttons of the black axis, which feels stable and quiet, and the buttons support DIY. 7 kinds of lighting modes enhance the display effect of the appearance and bring a new operating experience to people.



#### Features

- LED display, with up and down buttons, two memory buttons and a light button
- Keyboard-like operation
- Adjustable lighting with 7 modes
- DIY keycaps, shapes and characters can be changed according to hobbies
- Black axis buttons, strong and quiet operation, suitable for office

#### Usages

- Fit with control box: N series, NS series, NH series
- Working environment: Indoor
- Storage and transport temperature: -25℃~70℃

## Dimensions







### Installation drawing

Drawing (1)



Drawing (2)



#### Ordering Key