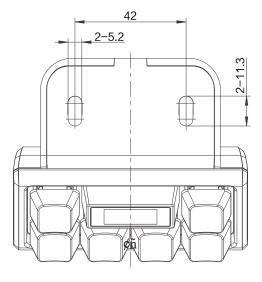

d. Its overall shell and keys are white, and the surface is frosted to improve the touch of the operation. The handset chooses the buttons of the black axis, which feels stable and quiet, and the buttons support DIY. 7 kinds of lighting modes enhance the display effect of the appearance and bring a new operating experience to people.



#### Features

- LED display, with up and down buttons, two memory buttons and a light button
- Keyboard-like operation
- Adjustable lighting with 7 modes
- DIY keycaps, shapes and characters can be changed according to hobbies
- Black axis buttons, strong and quiet operation, suitable for office

#### Usages

- Fit with control box: N series, NS series, NH series
- Working environment: Indoor
- Storage and transport temperature: -25℃~70℃

## Dimensions







### Installation drawing

Drawing (1)



Drawing (2)



#### Ordering Key