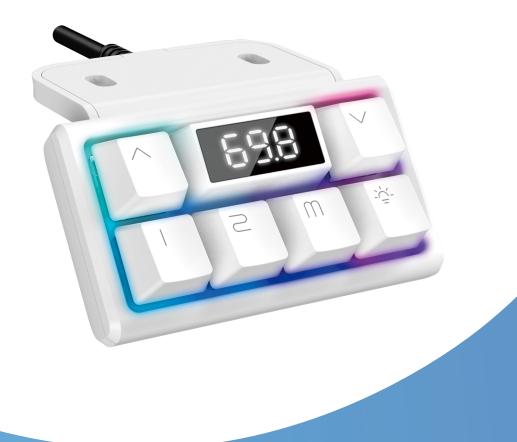

## Data sheet JCHT35K52C

• JCHT35K52C is a button handset, which operates like a keyboard. Its overall shell and keys are white, and the surface is frosted to improve the touch of the operation. The handset chooses the buttons of the black axis, which feels stable and quiet, and the buttons support DIY. 7 kinds of lighting modes enhance the display effect of the appearance and bring a new operating experience to people.

#### Features

- LED display, with up and down buttons, two memory buttons and a light button
- Keyboard-like operation
- Adjustable lighting with 7 modes
- DIY keycaps, shapes and characters can be changed according to hobbies
- Black axis buttons, strong and quiet operation, suitable for office