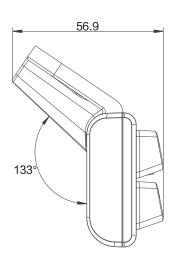

Its overall shell and keys are white, and the surface is frosted to improve the touch of the operation. The handset chooses the buttons of the black axis, which feels stable and quiet, and the buttons support DIY. 7 kinds of lighting modes enhance the display effect of the appearance and bring a new operating experience to people.



#### Features

- LED display, with up and down buttons, two memory buttons and a light button
- Keyboard-like operation
- Adjustable lighting with 7 modes
- DIY keycaps, shapes and characters can be changed according to hobbies
- Black axis buttons, strong and quiet operation, suitable for office

#### Usages

- Fit with control box: N series, NS series, NH series
- Working environment: Indoor
- Storage and transport temperature: -25℃~70℃

## Dimensions







### Installation drawing

Drawing (1)



Drawing (2)



#### Ordering Key