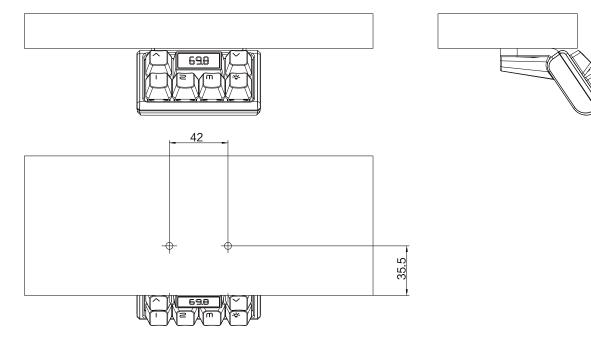

d the surface is frosted to improve the touch of the operation. The handset chooses the buttons of the black axis, which feels stable and quiet, and the buttons support DIY. 7 kinds of lighting modes enhance the display effect of the appearance and bring a new operating experience to people.



#### Features

- LED display, with up and down buttons, two memory buttons and a light button
- Keyboard-like operation
- Adjustable lighting with 7 modes
- DIY keycaps, shapes and characters can be changed according to hobbies
- Black axis buttons, strong and quiet operation, suitable for office

#### Usages

- Fit with control box: N series, NS series, NH series
- Working environment: Indoor
- Storage and transport temperature: -25℃~70℃

## Dimensions







### Installation drawing

Drawing (1)



Drawing (2)



#### Ordering Key