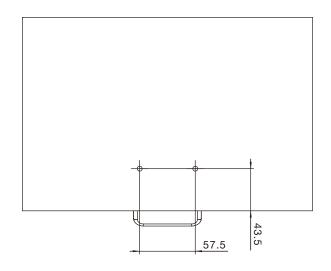

or up and down, LED displays, Indicator lights

JCHT35K50C: Operate by tilting for up and down, OLED displays, 2 Memory locations,

Sedentary reminder, Child lock function, Low power consumption

#### **Features**

- Exquisite appearance
- · Patented product
- Footed tosses control the rise and fall

#### **Options**

• Accept customer LOGO customization



Please note: The shaded area is a customized logo area /PC OLED screen supports customized logo.

#### Usages

- Fit with control box: JCB35N; JCB35N1/ JCB36N1; JCB35N2/ JCB36N2; JCB35N3/ JCB36N3; JCB36N4; JCB35M/ JCB35MS1/JCB36NS1/JCB35NS2/ JCB35NH2
- Working environment: Indoor
- Relative humidity: RH40%-95%

#### **Dimensions**

#### JCHT35K50A/B







#### JCHT35K50C







#### **Installation Instruction**

#### JCHT35K50A/B







#### JCHT35K50C







#### Ordering key