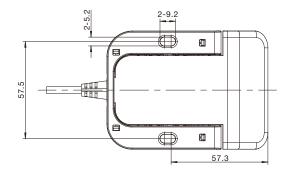

rate by tilting for up and down, indicator lights

JCHT35K50B: Operate by tilting for up and down, LED displays, Indicator lights

JCHT35K50C: Operate by tilting for up and down, OLED displays, 2 Memory locations,

Sedentary reminder, Child lock function, Low power consumption

#### **Features**

- Exquisite appearance
- · Patented product
- Footed tosses control the rise and fall

#### **Options**

• Accept customer LOGO customization



Please note: The shaded area is a customized logo area /PC OLED screen supports customized logo.

#### Usages

- Fit with control box: JCB35N; JCB35N1/ JCB36N1; JCB35N2/ JCB36N2; JCB35N3/ JCB36N3; JCB36N4; JCB35M/ JCB35MS1/JCB36NS1/JCB35NS2/ JCB35NH2
- Working environment: Indoor
- Relative humidity: RH40%-95%

#### **Dimensions**

#### JCHT35K50A/B







#### JCHT35K50C







#### **Installation Instruction**

#### JCHT35K50A/B







#### JCHT35K50C







#### Ordering key