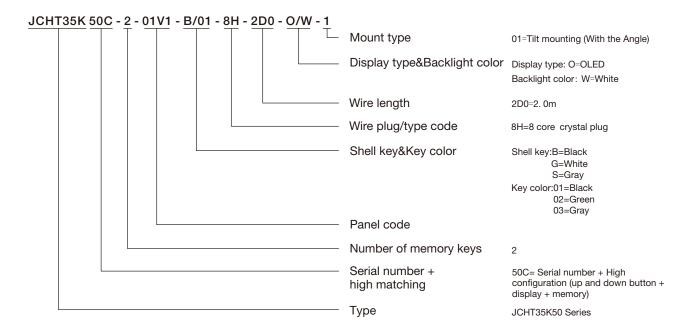

ts

JCHT35K50C: Operate by tilting for up and down, OLED displays, 2 Memory locations,

Sedentary reminder, Child lock function, Low power consumption

#### **Features**

- Exquisite appearance
- · Patented product
- Footed tosses control the rise and fall

#### **Options**

• Accept customer LOGO customization



Please note: The shaded area is a customized logo area /PC OLED screen supports customized logo.

#### Usages

- Fit with control box: JCB35N; JCB35N1/ JCB36N1; JCB35N2/ JCB36N2; JCB35N3/ JCB36N3; JCB36N4; JCB35M/ JCB35MS1/JCB36NS1/JCB35NS2/ JCB35NH2
- Working environment: Indoor
- Relative humidity: RH40%-95%

#### **Dimensions**

#### JCHT35K50A/B







#### JCHT35K50C







#### **Installation Instruction**

#### JCHT35K50A/B







#### JCHT35K50C







#### Ordering key