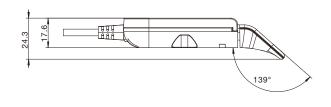

perate by tilting for up and down, indicator lights

JCHT35K50B: Operate by tilting for up and down, LED displays, Indicator lights

JCHT35K50C: Operate by tilting for up and down, OLED displays, 2 Memory locations,

Sedentary reminder, Child lock function, Low power consumption

#### **Features**

- Exquisite appearance
- · Patented product
- Footed tosses control the rise and fall

#### **Options**

• Accept customer LOGO customization



Please note: The shaded area is a customized logo area /PC OLED screen supports customized logo.

#### Usages

- Fit with control box: JCB35N; JCB35N1/ JCB36N1; JCB35N2/ JCB36N2; JCB35N3/ JCB36N3; JCB36N4; JCB35M/ JCB35MS1/JCB36NS1/JCB35NS2/ JCB35NH2
- Working environment: Indoor
- Relative humidity: RH40%-95%

#### **Dimensions**

#### JCHT35K50A/B







#### JCHT35K50C







#### **Installation Instruction**

#### JCHT35K50A/B







#### JCHT35K50C







#### Ordering key