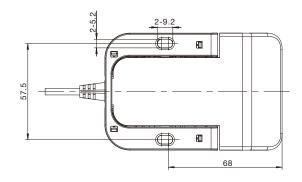

and down, indicator lights

JCHT35K50B: Operate by tilting for up and down, LED displays, Indicator lights

JCHT35K50C: Operate by tilting for up and down, OLED displays, 2 Memory locations,

Sedentary reminder, Child lock function, Low power consumption

#### **Features**

- Exquisite appearance
- · Patented product
- Footed tosses control the rise and fall

#### **Options**

• Accept customer LOGO customization



Please note: The shaded area is a customized logo area /PC OLED screen supports customized logo.

#### Usages

- Fit with control box: JCB35N; JCB35N1/ JCB36N1; JCB35N2/ JCB36N2; JCB35N3/ JCB36N3; JCB36N4; JCB35M/ JCB35MS1/JCB36NS1/JCB35NS2/ JCB35NH2
- Working environment: Indoor
- Relative humidity: RH40%-95%

#### **Dimensions**

#### JCHT35K50A/B







#### JCHT35K50C







#### **Installation Instruction**

#### JCHT35K50A/B







#### JCHT35K50C







#### Ordering key