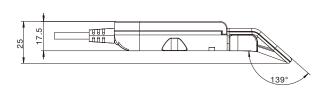

p and down, indicator lights

JCHT35K50B: Operate by tilting for up and down, LED displays, Indicator lights

JCHT35K50C: Operate by tilting for up and down, OLED displays, 2 Memory locations,

Sedentary reminder, Child lock function, Low power consumption

#### **Features**

- Exquisite appearance
- · Patented product
- Footed tosses control the rise and fall

#### **Options**

• Accept customer LOGO customization



Please note: The shaded area is a customized logo area /PC OLED screen supports customized logo.

#### Usages

- Fit with control box: JCB35N; JCB35N1/ JCB36N1; JCB35N2/ JCB36N2; JCB35N3/ JCB36N3; JCB36N4; JCB35M/ JCB35MS1/JCB36NS1/JCB35NS2/ JCB35NH2
- Working environment: Indoor
- Relative humidity: RH40%-95%

#### **Dimensions**

#### JCHT35K50A/B







#### JCHT35K50C







#### **Installation Instruction**

#### JCHT35K50A/B







#### JCHT35K50C







#### Ordering key