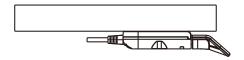

isplays, Indicator lights

JCHT35K50C: Operate by tilting for up and down, OLED displays, 2 Memory locations,

Sedentary reminder, Child lock function, Low power consumption

#### **Features**

- Exquisite appearance
- · Patented product
- Footed tosses control the rise and fall

#### **Options**

• Accept customer LOGO customization



Please note: The shaded area is a customized logo area /PC OLED screen supports customized logo.

#### Usages

- Fit with control box: JCB35N; JCB35N1/ JCB36N1; JCB35N2/ JCB36N2; JCB35N3/ JCB36N3; JCB36N4; JCB35M/ JCB35MS1/JCB36NS1/JCB35NS2/ JCB35NH2
- Working environment: Indoor
- Relative humidity: RH40%-95%

#### **Dimensions**

#### JCHT35K50A/B







#### JCHT35K50C







#### **Installation Instruction**

#### JCHT35K50A/B







#### JCHT35K50C







#### Ordering key