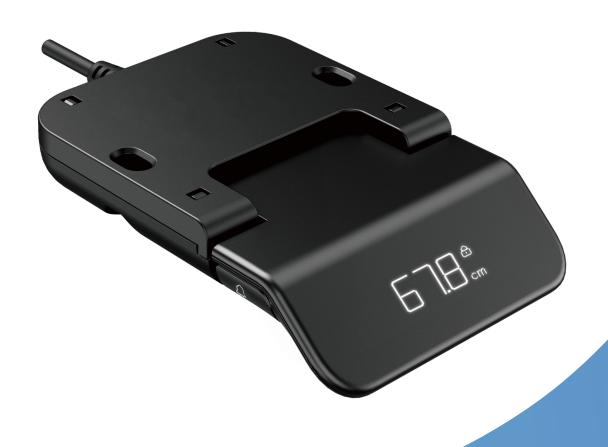

## JCHT35K50A/B/C

JCHT35K50A

JCHT35K50B

JCHT35K50C

• JCHT35K50 is an exquisite handset, which is operated by tilting. It has the following series:

JCHT35K50A: Operate by tilting for up and down, indicator lights

JCHT35K50B: Operate by tilting for up and down, LED displays, Indicator lights

JCHT35K50C: Operate by tilting for up and down, OLED displays, 2 Memory locations,

Sedentary reminder, Child lock function, Low power consumption