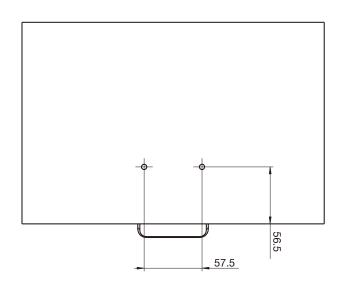

plays, Indicator lights

JCHT35K50C: Operate by tilting for up and down, OLED displays, 2 Memory locations,

Sedentary reminder, Child lock function, Low power consumption

#### **Features**

- Exquisite appearance
- · Patented product
- Footed tosses control the rise and fall

#### **Options**

• Accept customer LOGO customization



Please note: The shaded area is a customized logo area /PC OLED screen supports customized logo.

#### Usages

- Fit with control box: JCB35N; JCB35N1/ JCB36N1; JCB35N2/ JCB36N2; JCB35N3/ JCB36N3; JCB36N4; JCB35M/ JCB35MS1/JCB36NS1/JCB35NS2/ JCB35NH2
- Working environment: Indoor
- Relative humidity: RH40%-95%

#### **Dimensions**

#### JCHT35K50A/B







#### JCHT35K50C







#### **Installation Instruction**

#### JCHT35K50A/B







#### JCHT35K50C







#### Ordering key