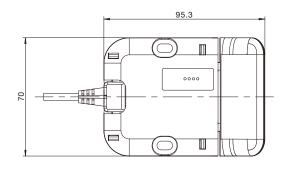

Operate by tilting for up and down, indicator lights

JCHT35K50B: Operate by tilting for up and down, LED displays, Indicator lights

JCHT35K50C: Operate by tilting for up and down, OLED displays, 2 Memory locations,

Sedentary reminder, Child lock function, Low power consumption

#### **Features**

- Exquisite appearance
- · Patented product
- Footed tosses control the rise and fall

#### **Options**

• Accept customer LOGO customization



Please note: The shaded area is a customized logo area /PC OLED screen supports customized logo.

#### Usages

- Fit with control box: JCB35N; JCB35N1/ JCB36N1; JCB35N2/ JCB36N2; JCB35N3/ JCB36N3; JCB36N4; JCB35M/ JCB35MS1/JCB36NS1/JCB35NS2/ JCB35NH2
- Working environment: Indoor
- Relative humidity: RH40%-95%

#### **Dimensions**

#### JCHT35K50A/B







#### JCHT35K50C







#### **Installation Instruction**

#### JCHT35K50A/B







#### JCHT35K50C







#### Ordering key