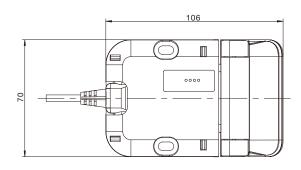

up and down, indicator lights

JCHT35K50B: Operate by tilting for up and down, LED displays, Indicator lights

JCHT35K50C: Operate by tilting for up and down, OLED displays, 2 Memory locations,

Sedentary reminder, Child lock function, Low power consumption

#### **Features**

- Exquisite appearance
- · Patented product
- Footed tosses control the rise and fall

#### **Options**

• Accept customer LOGO customization



Please note: The shaded area is a customized logo area /PC OLED screen supports customized logo.

#### Usages

- Fit with control box: JCB35N; JCB35N1/ JCB36N1; JCB35N2/ JCB36N2; JCB35N3/ JCB36N3; JCB36N4; JCB35M/ JCB35MS1/JCB36NS1/JCB35NS2/ JCB35NH2
- Working environment: Indoor
- Relative humidity: RH40%-95%

#### **Dimensions**

#### JCHT35K50A/B







#### JCHT35K50C







#### **Installation Instruction**

#### JCHT35K50A/B







#### JCHT35K50C







#### Ordering key