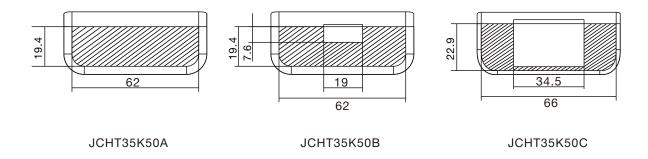

## JCHT35K50A/B/C

JCHT35K50A

JCHT35K50B

JCHT35K50C

• JCHT35K50 is an exquisite handset, which is operated by tilting. It has the following series:

JCHT35K50A: Operate by tilting for up and down, indicator lights

JCHT35K50B: Operate by tilting for up and down, LED displays, Indicator lights

JCHT35K50C: Operate by tilting for up and down, OLED displays, 2 Memory locations,

Sedentary reminder, Child lock function, Low power consumption

#### **Dimensions**

#### JCHT35K50A/B

#### JCHT35K50C