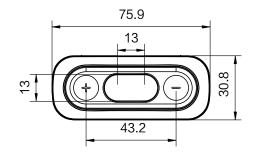

uration with memory function and USB charging. It is also equipped with build -in Bluetooth.

JCHT35K26 series handset has embedded desktop and side installation.



embedded desktop

#### **Features**

- The silicone key
- A series of JCHT35K26
- Both of embedded desktop and side installation
- Customized colors

# **Options**

Customized LOGO

#### Usage

- Fit with control box: JCB35N;JCB35N1/JCB36N1;JCB35N2/JCB36N2;JCB35N3/JCB36N3; JCB35N4/JCB36N4;JCB35M/JCB36M;JCB35NS1/JCB36NS1;JCB35NS2/JCB36NS2
- Working environment: Indoor
- Storage and transport temperature: -25°C + 70°C
- Relative humidity: RH40%-95%

# **Technical specifications**

• keystroke≤1mm

### **Dimensions**

#### JCHT35K26A-side installation







# JCHT35K26A-embedded desktop







#### JCHT35K26B-side installation







# JCHT35K26B-embedded desktop







#### JCHT35K26C-embedded desktop







# Ordering key