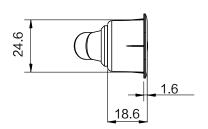

arging. It is also equipped with build -in Bluetooth.

JCHT35K26 series handset has embedded desktop and side installation.



embedded desktop

#### **Features**

- The silicone key
- A series of JCHT35K26
- Both of embedded desktop and side installation
- Customized colors

# **Options**

Customized LOGO

#### Usage

- Fit with control box: JCB35N;JCB35N1/JCB36N1;JCB35N2/JCB36N2;JCB35N3/JCB36N3; JCB35N4/JCB36N4;JCB35M/JCB36M;JCB35NS1/JCB36NS1;JCB35NS2/JCB36NS2
- Working environment: Indoor
- Storage and transport temperature: -25°C + 70°C
- Relative humidity: RH40%-95%

# **Technical specifications**

• keystroke≤1mm

### **Dimensions**

#### JCHT35K26A-side installation







# JCHT35K26A-embedded desktop







#### JCHT35K26B-side installation







# JCHT35K26B-embedded desktop







#### JCHT35K26C-embedded desktop







# Ordering key