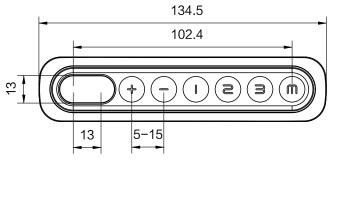

-in Bluetooth.

JCHT35K26 series handset has embedded desktop and side installation.



embedded desktop

#### **Features**

- The silicone key
- A series of JCHT35K26
- Both of embedded desktop and side installation
- Customized colors

# **Options**

Customized LOGO

#### Usage

- Fit with control box: JCB35N;JCB35N1/JCB36N1;JCB35N2/JCB36N2;JCB35N3/JCB36N3; JCB35N4/JCB36N4;JCB35M/JCB36M;JCB35NS1/JCB36NS1;JCB35NS2/JCB36NS2
- Working environment: Indoor
- Storage and transport temperature: -25°C + 70°C
- Relative humidity: RH40%-95%

# **Technical specifications**

• keystroke≤1mm

### **Dimensions**

#### JCHT35K26A-side installation







# JCHT35K26A-embedded desktop







#### JCHT35K26B-side installation







# JCHT35K26B-embedded desktop







#### JCHT35K26C-embedded desktop







# Ordering key