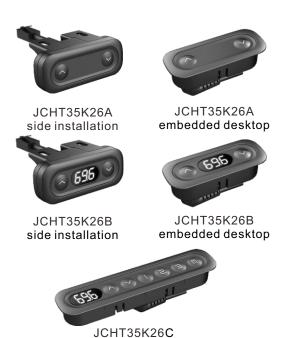

# **JCHT35K26**

 JCHT35K26 handset is a series of silicon keys, It h as followed below configurations:

A is for low configuration, has UP&DOWN buttons. B is for medium configuration, it has an advantage of LED display compared to configuration A C is for advanced configuration with memory function and USB charging. It is also equipped with build -in Bluetooth.

JCHT35K26 series handset has embedded desktop and side installation.

embedded desktop

#### JCHT35K26A-side installation

# JCHT35K26A-embedded desktop

#### JCHT35K26B-side installation

# JCHT35K26B-embedded desktop

#### JCHT35K26C-embedded desktop