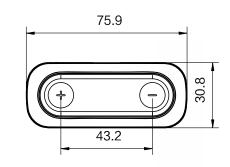

### **Dimensions**

# JCHT35K26A-embedded desktop

# JCHT35K26B-embedded desktop