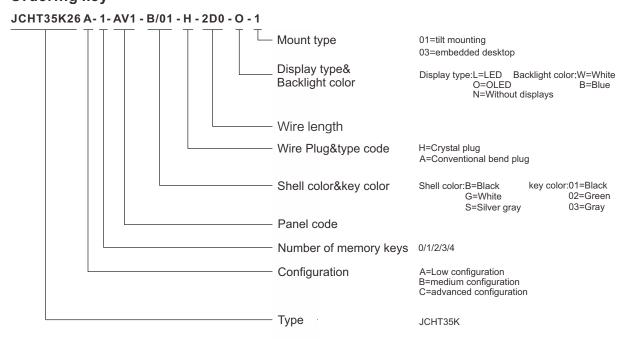

5K26 series handset has embedded desktop and side installation.



embedded desktop

#### **Features**

- The silicone key
- A series of JCHT35K26
- Both of embedded desktop and side installation
- Customized colors

# **Options**

Customized LOGO

#### Usage

- Fit with control box: JCB35N;JCB35N1/JCB36N1;JCB35N2/JCB36N2;JCB35N3/JCB36N3; JCB35N4/JCB36N4;JCB35M/JCB36M;JCB35NS1/JCB36NS1;JCB35NS2/JCB36NS2
- Working environment: Indoor
- Storage and transport temperature: -25°C + 70°C
- Relative humidity: RH40%-95%

# **Technical specifications**

• keystroke≤1mm

### **Dimensions**

#### JCHT35K26A-side installation







# JCHT35K26A-embedded desktop







#### JCHT35K26B-side installation







# JCHT35K26B-embedded desktop







#### JCHT35K26C-embedded desktop







# Ordering key