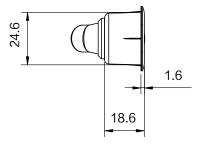

in Bluetooth.

JCHT35K26 series handset has embedded desktop and side installation.



embedded desktop

#### **Features**

- The silicone key
- A series of JCHT35K26
- Both of embedded desktop and side installation
- Customized colors

# **Options**

Customized LOGO

#### Usage

- Fit with control box: JCB35N;JCB35N1/JCB36N1;JCB35N2/JCB36N2;JCB35N3/JCB36N3; JCB35N4/JCB36N4;JCB35M/JCB36M;JCB35NS1/JCB36NS1;JCB35NS2/JCB36NS2
- Working environment: Indoor
- Storage and transport temperature: -25°C + 70°C
- Relative humidity: RH40%-95%

# **Technical specifications**

• keystroke≤1mm

### **Dimensions**

#### JCHT35K26A-side installation







# JCHT35K26A-embedded desktop







#### JCHT35K26B-side installation







# JCHT35K26B-embedded desktop







#### JCHT35K26C-embedded desktop







# Ordering key