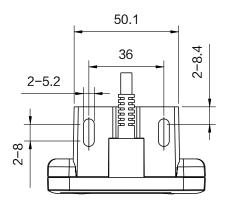

ion with memory function and USB charging. It is also equipped with build -in Bluetooth.

JCHT35K26 series handset has embedded desktop and side installation.



embedded desktop

#### **Features**

- The silicone key
- A series of JCHT35K26
- Both of embedded desktop and side installation
- Customized colors

# **Options**

Customized LOGO

#### Usage

- Fit with control box: JCB35N;JCB35N1/JCB36N1;JCB35N2/JCB36N2;JCB35N3/JCB36N3; JCB35N4/JCB36N4;JCB35M/JCB36M;JCB35NS1/JCB36NS1;JCB35NS2/JCB36NS2
- Working environment: Indoor
- Storage and transport temperature: -25°C + 70°C
- Relative humidity: RH40%-95%

# **Technical specifications**

• keystroke≤1mm

### **Dimensions**

#### JCHT35K26A-side installation







# JCHT35K26A-embedded desktop







#### JCHT35K26B-side installation







# JCHT35K26B-embedded desktop







#### JCHT35K26C-embedded desktop







# Ordering key