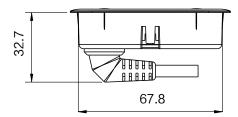

ging. It is also equipped with build -in Bluetooth.

JCHT35K26 series handset has embedded desktop and side installation.



embedded desktop

#### **Features**

- The silicone key
- A series of JCHT35K26
- Both of embedded desktop and side installation
- Customized colors

# **Options**

Customized LOGO

#### Usage

- Fit with control box: JCB35N;JCB35N1/JCB36N1;JCB35N2/JCB36N2;JCB35N3/JCB36N3; JCB35N4/JCB36N4;JCB35M/JCB36M;JCB35NS1/JCB36NS1;JCB35NS2/JCB36NS2
- Working environment: Indoor
- Storage and transport temperature: -25°C + 70°C
- Relative humidity: RH40%-95%

# **Technical specifications**

• keystroke≤1mm

### **Dimensions**

#### JCHT35K26A-side installation







# JCHT35K26A-embedded desktop







#### JCHT35K26B-side installation







# JCHT35K26B-embedded desktop







#### JCHT35K26C-embedded desktop







# Ordering key