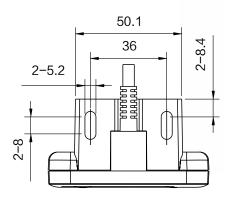

antage of LED display compared to configuration A C is for advanced configuration with memory function and USB charging. It is also equipped with build -in Bluetooth.

JCHT35K26 series handset has embedded desktop and side installation.



embedded desktop

#### **Features**

- The silicone key
- A series of JCHT35K26
- Both of embedded desktop and side installation
- Customized colors

# **Options**

Customized LOGO

#### Usage

- Fit with control box: JCB35N;JCB35N1/JCB36N1;JCB35N2/JCB36N2;JCB35N3/JCB36N3; JCB35N4/JCB36N4;JCB35M/JCB36M;JCB35NS1/JCB36NS1;JCB35NS2/JCB36NS2
- Working environment: Indoor
- Storage and transport temperature: -25°C + 70°C
- Relative humidity: RH40%-95%

# **Technical specifications**

• keystroke≤1mm

### **Dimensions**

#### JCHT35K26A-side installation







# JCHT35K26A-embedded desktop







#### JCHT35K26B-side installation







# JCHT35K26B-embedded desktop







#### JCHT35K26C-embedded desktop







# Ordering key