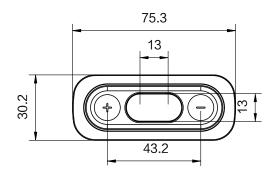

charging. It is also equipped with build -in Bluetooth.

JCHT35K26 series handset has embedded desktop and side installation.



embedded desktop

#### **Features**

- The silicone key
- A series of JCHT35K26
- Both of embedded desktop and side installation
- Customized colors

# **Options**

Customized LOGO

#### Usage

- Fit with control box: JCB35N;JCB35N1/JCB36N1;JCB35N2/JCB36N2;JCB35N3/JCB36N3; JCB35N4/JCB36N4;JCB35M/JCB36M;JCB35NS1/JCB36NS1;JCB35NS2/JCB36NS2
- Working environment: Indoor
- Storage and transport temperature: -25°C + 70°C
- Relative humidity: RH40%-95%

# **Technical specifications**

• keystroke≤1mm

### **Dimensions**

#### JCHT35K26A-side installation







# JCHT35K26A-embedded desktop







#### JCHT35K26B-side installation







# JCHT35K26B-embedded desktop







#### JCHT35K26C-embedded desktop







# Ordering key