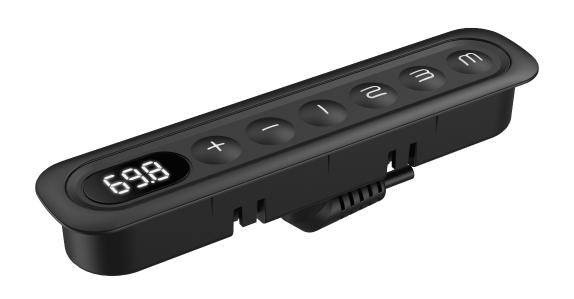

# **JCHT35K26**

 JCHT35K26 handset is a series of silicon keys, It h as followed below configurations:

A is for low configuration, has UP&DOWN buttons. B is for medium configuration, it has an advantage of LED display compared to configuration A C is for advanced configuration with memory function and USB charging. It is also equipped with build -in Bluetooth.

#### JCHT35K26C-embedded desktop