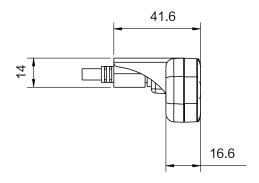

ation with memory function and USB charging. It is also equipped with build -in Bluetooth.

JCHT35K26 series handset has embedded desktop and side installation.



embedded desktop

#### **Features**

- The silicone key
- A series of JCHT35K26
- Both of embedded desktop and side installation
- Customized colors

# **Options**

Customized LOGO

#### Usage

- Fit with control box: JCB35N;JCB35N1/JCB36N1;JCB35N2/JCB36N2;JCB35N3/JCB36N3; JCB35N4/JCB36N4;JCB35M/JCB36M;JCB35NS1/JCB36NS1;JCB35NS2/JCB36NS2
- Working environment: Indoor
- Storage and transport temperature: -25°C + 70°C
- Relative humidity: RH40%-95%

# **Technical specifications**

• keystroke≤1mm

### **Dimensions**

#### JCHT35K26A-side installation







# JCHT35K26A-embedded desktop







#### JCHT35K26B-side installation







# JCHT35K26B-embedded desktop







#### JCHT35K26C-embedded desktop







# Ordering key