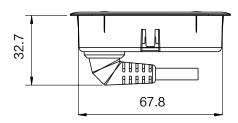

figuration A C is for advanced configuration with memory function and USB charging. It is also equipped with build -in Bluetooth.

JCHT35K26 series handset has embedded desktop and side installation.



embedded desktop

#### **Features**

- The silicone key
- A series of JCHT35K26
- Both of embedded desktop and side installation
- Customized colors

# **Options**

Customized LOGO

#### Usage

- Fit with control box: JCB35N;JCB35N1/JCB36N1;JCB35N2/JCB36N2;JCB35N3/JCB36N3; JCB35N4/JCB36N4;JCB35M/JCB36M;JCB35NS1/JCB36NS1;JCB35NS2/JCB36NS2
- Working environment: Indoor
- Storage and transport temperature: -25°C + 70°C
- Relative humidity: RH40%-95%

# **Technical specifications**

• keystroke≤1mm

### **Dimensions**

#### JCHT35K26A-side installation







# JCHT35K26A-embedded desktop







#### JCHT35K26B-side installation







# JCHT35K26B-embedded desktop







#### JCHT35K26C-embedded desktop







# Ordering key