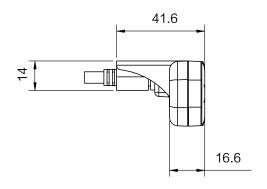

### **Dimensions**

#### JCHT35K26A-side installation

#### JCHT35K26B-side installation