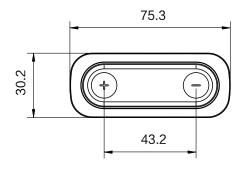

configuration A C is for advanced configuration with memory function and USB charging. It is also equipped with build -in Bluetooth.

JCHT35K26 series handset has embedded desktop and side installation.



embedded desktop

#### **Features**

- The silicone key
- A series of JCHT35K26
- Both of embedded desktop and side installation
- Customized colors

# **Options**

Customized LOGO

#### Usage

- Fit with control box: JCB35N;JCB35N1/JCB36N1;JCB35N2/JCB36N2;JCB35N3/JCB36N3; JCB35N4/JCB36N4;JCB35M/JCB36M;JCB35NS1/JCB36NS1;JCB35NS2/JCB36NS2
- Working environment: Indoor
- Storage and transport temperature: -25°C + 70°C
- Relative humidity: RH40%-95%

# **Technical specifications**

• keystroke≤1mm

### **Dimensions**

#### JCHT35K26A-side installation







# JCHT35K26A-embedded desktop







#### JCHT35K26B-side installation







# JCHT35K26B-embedded desktop







#### JCHT35K26C-embedded desktop







# Ordering key