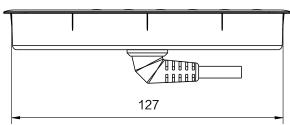

### **Dimensions**

#### JCHT35K26A-side installation

# JCHT35K26A-embedded desktop

#### JCHT35K26B-side installation

# JCHT35K26B-embedded desktop

#### JCHT35K26C-embedded desktop