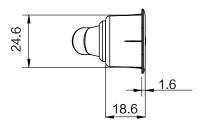

onfiguration A C is for advanced configuration with memory function and USB charging. It is also equipped with build -in Bluetooth.

JCHT35K26 series handset has embedded desktop and side installation.



embedded desktop

#### **Features**

- The silicone key
- A series of JCHT35K26
- Both of embedded desktop and side installation
- Customized colors

# **Options**

Customized LOGO

#### Usage

- Fit with control box: JCB35N;JCB35N1/JCB36N1;JCB35N2/JCB36N2;JCB35N3/JCB36N3; JCB35N4/JCB36N4;JCB35M/JCB36M;JCB35NS1/JCB36NS1;JCB35NS2/JCB36NS2
- Working environment: Indoor
- Storage and transport temperature: -25°C + 70°C
- Relative humidity: RH40%-95%

# **Technical specifications**

• keystroke≤1mm

### **Dimensions**

#### JCHT35K26A-side installation







# JCHT35K26A-embedded desktop







#### JCHT35K26B-side installation







# JCHT35K26B-embedded desktop







#### JCHT35K26C-embedded desktop







# Ordering key