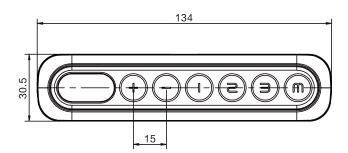

pes of height adjustable desks, making easy use of pressing up & down button to control desk lifting. And it has 3 memory buttons to achieve one-key lifting.
- JCHT35K11 can make free choice of different colors, front side of handset is waterproof to improve works safety.



#### Features

- Up/down drive
- LED displays actual height
- 3 memory buttons
- silica gel buttons, waterproof front side
- wire length: 2000mm with 8-core crystal plug



#### Options

- Customized logo
- Color: (Panel: Black/White, Button: Black/White/Grey/Green)

#### Usage

- Compatible control box: JCB35N1/ JCB36N1; JCB35N2/ JCB36N2; JCB35N3/ JCB36N3; JCB35N4/ JCB36N4; JCB35M/ JCB36M; JCB35NS1; JCB35NS2; JCB35MH3/JCB36MH3
- Working environment: Indoor
- Storage and transport temperature: 5℃~ 40℃

### Dimensions







#### Installation Instruction







### Ordering key