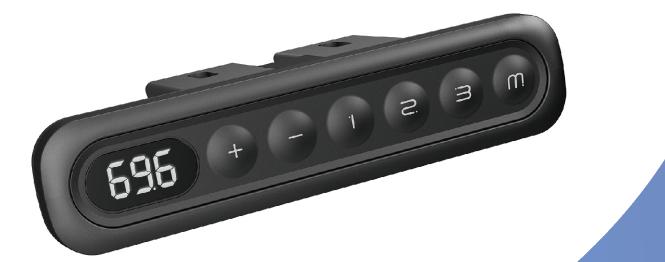

# Data sheet

- JCHT35K11 is an innovative design handset with arc edge and silica gel buttons for more comfortable touch feel, matching with series of JIECANG JCB35N control box to operate all kinds of adjustable desk.
- JCHT35K11 can be installed in various types of height adjustable desks, making easy use of pressing up & down button to control desk lifting. And it has 3 memory buttons to achieve one-key lifting.
- JCHT35K11 can make free choice of different colors, front side of handset is waterproof to improve works safety.

#### Features

- Up/down drive
- LED displays actual height
- 3 memory buttons
- silica gel buttons, waterproof front side
- wire length: 2000mm with 8-core crystal plug