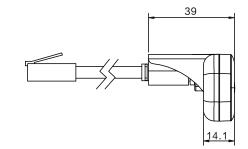

s of height adjustable desks, making easy use of pressing up & down button to control desk lifting. And it has 3 memory buttons to achieve one-key lifting.
- JCHT35K11 can make free choice of different colors, front side of handset is waterproof to improve works safety.



#### Features

- Up/down drive
- LED displays actual height
- 3 memory buttons
- silica gel buttons, waterproof front side
- wire length: 2000mm with 8-core crystal plug



#### Options

- Customized logo
- Color: (Panel: Black/White, Button: Black/White/Grey/Green)

#### Usage

- Compatible control box: JCB35N1/ JCB36N1; JCB35N2/ JCB36N2; JCB35N3/ JCB36N3; JCB35N4/ JCB36N4; JCB35M/ JCB36M; JCB35NS1; JCB35NS2; JCB35MH3/JCB36MH3
- Working environment: Indoor
- Storage and transport temperature: 5℃~ 40℃

### Dimensions







#### Installation Instruction







### Ordering key