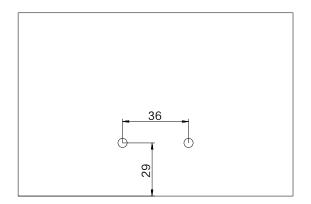

sy use of pressing up & down button to control desk lifting. And it has 3 memory buttons to achieve one-key lifting.
- JCHT35K11 can make free choice of different colors, front side of handset is waterproof to improve works safety.



#### Features

- Up/down drive
- LED displays actual height
- 3 memory buttons
- silica gel buttons, waterproof front side
- wire length: 2000mm with 8-core crystal plug



#### Options

- Customized logo
- Color: (Panel: Black/White, Button: Black/White/Grey/Green)

#### Usage

- Compatible control box: JCB35N1/ JCB36N1; JCB35N2/ JCB36N2; JCB35N3/ JCB36N3; JCB35N4/ JCB36N4; JCB35M/ JCB36M; JCB35NS1; JCB35NS2; JCB35MH3/JCB36MH3
- Working environment: Indoor
- Storage and transport temperature: 5℃~ 40℃

### Dimensions







#### Installation Instruction







### Ordering key