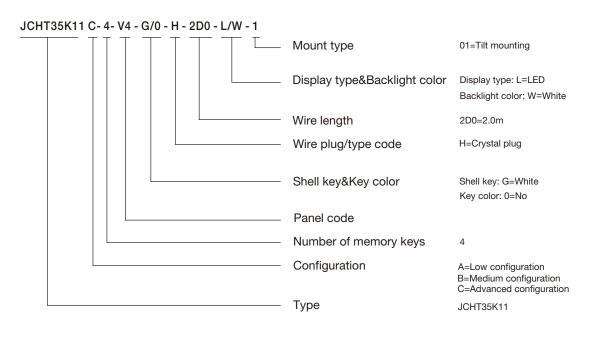

p & down button to control desk lifting. And it has 3 memory buttons to achieve one-key lifting.
- JCHT35K11 can make free choice of different colors, front side of handset is waterproof to improve works safety.



#### Features

- Up/down drive
- LED displays actual height
- 3 memory buttons
- silica gel buttons, waterproof front side
- wire length: 2000mm with 8-core crystal plug



#### Options

- Customized logo
- Color: (Panel: Black/White, Button: Black/White/Grey/Green)

#### Usage

- Compatible control box: JCB35N1/ JCB36N1; JCB35N2/ JCB36N2; JCB35N3/ JCB36N3; JCB35N4/ JCB36N4; JCB35M/ JCB36M; JCB35NS1; JCB35NS2; JCB35MH3/JCB36MH3
- Working environment: Indoor
- Storage and transport temperature: 5℃~ 40℃

### Dimensions







#### Installation Instruction







### Ordering key