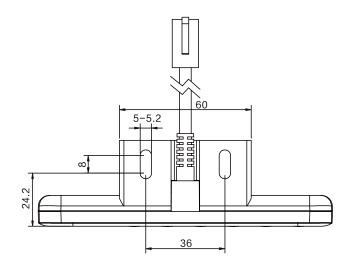

of height adjustable desks, making easy use of pressing up & down button to control desk lifting. And it has 3 memory buttons to achieve one-key lifting.
- JCHT35K11 can make free choice of different colors, front side of handset is waterproof to improve works safety.



#### Features

- Up/down drive
- LED displays actual height
- 3 memory buttons
- silica gel buttons, waterproof front side
- wire length: 2000mm with 8-core crystal plug



#### Options

- Customized logo
- Color: (Panel: Black/White, Button: Black/White/Grey/Green)

#### Usage

- Compatible control box: JCB35N1/ JCB36N1; JCB35N2/ JCB36N2; JCB35N3/ JCB36N3; JCB35N4/ JCB36N4; JCB35M/ JCB36M; JCB35NS1; JCB35NS2; JCB35MH3/JCB36MH3
- Working environment: Indoor
- Storage and transport temperature: 5℃~ 40℃

### Dimensions







#### Installation Instruction







### Ordering key