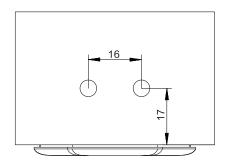

ustable desk.
- JCHT35K10 is available in side mounting and top mounting, Satisfied different mounting demands.
- JCHT35K10 can make free choice of different colours, buttons made for silica gel material, front side of handset is waterproof.





#### **Features**

- Up/down drive
- silica gel buttons, waterproof front side
- wire length: 2000mm with 8-core crystal plug



### **Options**

- Customized Logo
- Color: (Panel: Black/White, Button: Black/White/Grey/Green)
- Side mounting & Top mounting

#### Usage

- Compatible control box: JCB35N1/ JCB36N1; JCB35N2/ JCB36N2; JCB35N3/ JCB36N3; JCB35N4/ JCB36N4; JCB35M/ JCB36M; JCB35NS1; JCB35NS2; JCB35MH3/JCB36MH3
- Working environment: Indoor
- Storage and transport temperature: 5℃~40℃

### **Dimensions**



### Installation Instruction







### Ordering key