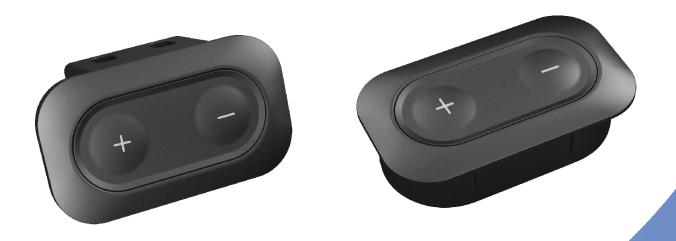

### **JCHT35K10**

- JCHT35K10 is a classic and simple type handset for clean and compact design. With only up & down button, for easy operation to match with series of Jiecang JCB35N control box to operate all kinds of adjustable desk.
- JCHT35K10 is available in side mounting and top mounting, Satisfied different mounting demands.
- JCHT35K10 can make free choice of different colours, buttons made for silica gel material, front side of handset is waterproof.

#### **Features**

- Up/down drive
- silica gel buttons, waterproof front side
- wire length: 2000mm with 8-core crystal plug