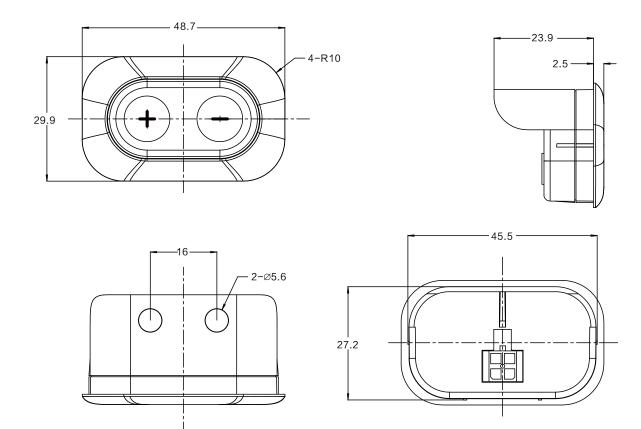

trol box to operate all kinds of adjustable desk.
- JCHT35K10 is available in side mounting and top mounting, Satisfied different mounting demands.
- JCHT35K10 can make free choice of different colours, buttons made for silica gel material, front side of handset is waterproof.





#### **Features**

- Up/down drive
- silica gel buttons, waterproof front side
- wire length: 2000mm with 8-core crystal plug



### **Options**

- Customized Logo
- Color: (Panel: Black/White, Button: Black/White/Grey/Green)
- Side mounting & Top mounting

#### Usage

- Compatible control box: JCB35N1/ JCB36N1; JCB35N2/ JCB36N2; JCB35N3/ JCB36N3; JCB35N4/ JCB36N4; JCB35M/ JCB36M; JCB35NS1; JCB35NS2; JCB35MH3/JCB36MH3
- Working environment: Indoor
- Storage and transport temperature: 5℃~40℃

### **Dimensions**



### Installation Instruction







### Ordering key