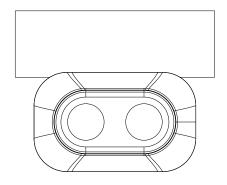

adjustable desk.
- JCHT35K10 is available in side mounting and top mounting, Satisfied different mounting demands.
- JCHT35K10 can make free choice of different colours, buttons made for silica gel material, front side of handset is waterproof.





#### **Features**

- Up/down drive
- silica gel buttons, waterproof front side
- wire length: 2000mm with 8-core crystal plug



### **Options**

- Customized Logo
- Color: (Panel: Black/White, Button: Black/White/Grey/Green)
- Side mounting & Top mounting

#### Usage

- Compatible control box: JCB35N1/ JCB36N1; JCB35N2/ JCB36N2; JCB35N3/ JCB36N3; JCB35N4/ JCB36N4; JCB35M/ JCB36M; JCB35NS1; JCB35NS2; JCB35MH3/JCB36MH3
- Working environment: Indoor
- Storage and transport temperature: 5℃~40℃

### **Dimensions**



### Installation Instruction







### Ordering key