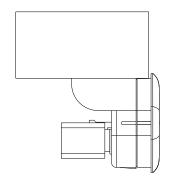

djustable desk.
- JCHT35K10 is available in side mounting and top mounting, Satisfied different mounting demands.
- JCHT35K10 can make free choice of different colours, buttons made for silica gel material, front side of handset is waterproof.





#### **Features**

- Up/down drive
- silica gel buttons, waterproof front side
- wire length: 2000mm with 8-core crystal plug



### **Options**

- Customized Logo
- Color: (Panel: Black/White, Button: Black/White/Grey/Green)
- Side mounting & Top mounting

#### Usage

- Compatible control box: JCB35N1/ JCB36N1; JCB35N2/ JCB36N2; JCB35N3/ JCB36N3; JCB35N4/ JCB36N4; JCB35M/ JCB36M; JCB35NS1; JCB35NS2; JCB35MH3/JCB36MH3
- Working environment: Indoor
- Storage and transport temperature: 5℃~40℃

### **Dimensions**



### Installation Instruction







### Ordering key