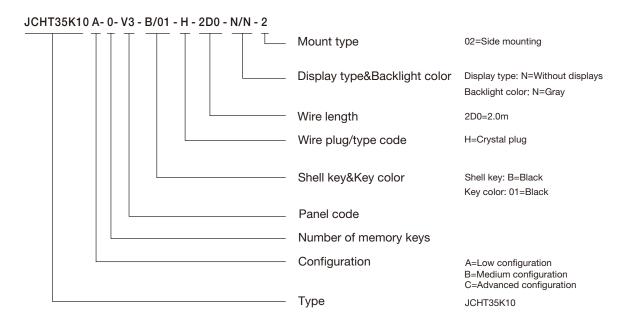

35K10 is available in side mounting and top mounting, Satisfied different mounting demands.
- JCHT35K10 can make free choice of different colours, buttons made for silica gel material, front side of handset is waterproof.





#### **Features**

- Up/down drive
- silica gel buttons, waterproof front side
- wire length: 2000mm with 8-core crystal plug



### **Options**

- Customized Logo
- Color: (Panel: Black/White, Button: Black/White/Grey/Green)
- Side mounting & Top mounting

#### Usage

- Compatible control box: JCB35N1/ JCB36N1; JCB35N2/ JCB36N2; JCB35N3/ JCB36N3; JCB35N4/ JCB36N4; JCB35M/ JCB36M; JCB35NS1; JCB35NS2; JCB35MH3/JCB36MH3
- Working environment: Indoor
- Storage and transport temperature: 5℃~40℃

### **Dimensions**



### Installation Instruction







### Ordering key