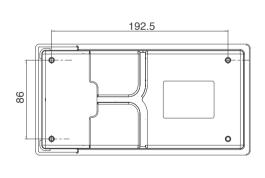

| 8D4 = 8 pin DIN plug<br>10P1 = 10 pin crystal bending plug |
| Cable length     | 0D8      | 0D8 = 0.8M                                                 |



## JCHN35H2 platform -system overview





## Plug

8 pin DIN plug: straight cable: 8D4 (suitable for Jiecang straight plug control box)



10 pin crystal bending plug:straight cable: 10H1, coiled cable: 10P1(suitable for Jiecang's JCB35T2, JCB35T3, JCB35T6 series bending plug control box)



Note: The number of matching actuators is different, and the matching control box model is different, and the plug code will be different. Please contact the salesman in the corresponding area of Jiecang for confirmation before placing an order.

## Installation

1. Assemble the mounting bracket and JCHN35H2 together with self-tapping screws.







2.Use self-tapping screws to position the mounting bracket to the bed end.



3. Attach the outer frame panel to the bed end.



## **Conditions of use**

The user must determine the suitability of JIECANG products under specific conditions. JIECANG is committed to providing the latest product information. However, as JIECANG's product are constantly improving, it is possible to make changes to JIECANG's product without prior notice. Therefore, JIECANG cannot guarantee the correctness and authenticity of the product information. Although JIECANG will do its best to meet the order requirements, due to the above reasons, JIECANG cannot guarantee the delivery capacity of any specific product.

Therefore, JIECANG reserves the right to stop selling any products listed on the website or pr