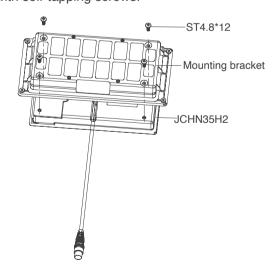

## Installation

1. Assemble the mounting bracket and JCHN35H2 together with self-tapping screws.

2.Use self-tapping screws to position the mounting bracket to the bed end.

3. Attach the outer frame panel to the bed end.