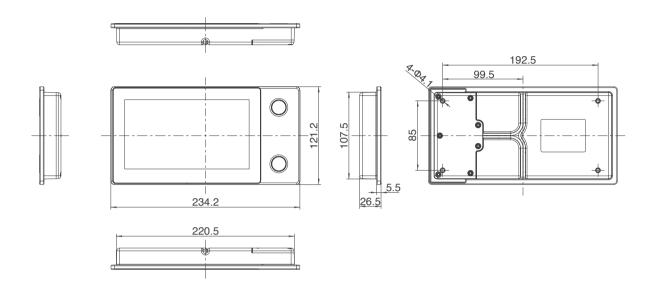

## **Dimension Drawing**

Supporting control box: Match with JIECANG control box

Weight: 565g

Screen type: 7-inch capacitance touchscreen, HD full view angle display

Screen resolution: 1280\*800 pixels

Mounting: Fixed mounting, screws for front side