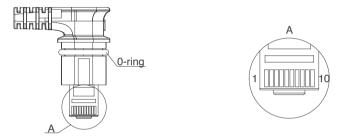

## **Ordering Key**

### Take JCHN35H2B0G08D40D8 for example

| Model            | JCHN35H2 |                                                            |
|------------------|----------|------------------------------------------------------------|
| Background light | В        | A = With background light / B = Without background light   |
| Row of buttons   | 0        | 0 = None                                                   |
| Color            | G        | G = Gray                                                   |
| Panel code       | 0        | 0 = None                                                   |
| Plug code        | 8D4      | 8D4 = 8 pin DIN plug<br>10P1 = 10 pin crystal bending plug |
| Cable length     | 0D8      | 0D8 = 0.8M                                                 |

## Plug

8 pin DIN plug: straight cable: 8D4 (suitable for Jiecang straight plug control box)

10 pin crystal bending plug:straight cable: 10H1, coiled cable: 10P1(suitable for Jiecang's JCB35T2, JCB35T3, JCB35T6 series bending plug control box)