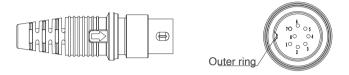

## Plug

8 pin DIN plug: straight cable: 8D4 (suitable for Jiecang straight plug control box)

10 pin crystal bending plug:straight cable: 10H1, coiled cable: 10P1(suitable for Jiecang's JCB35T2, JCB35T3, JCB35T6 series bending plug control box)