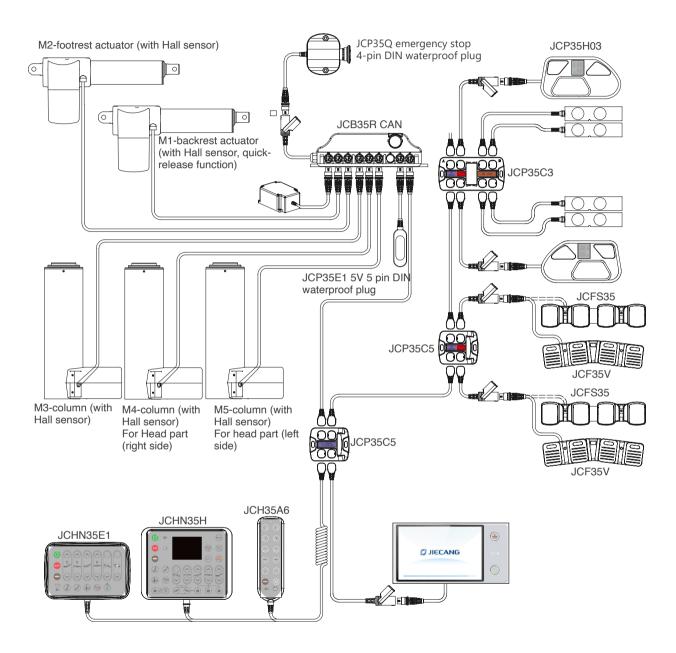

## JCHN35H2 platform -system overview

Note: The number of matching actuators is different, and the matching control box model is different, and the plug code will be different. Please contact the salesman in the corresponding area of Jiecang for confirmation before placing an order.