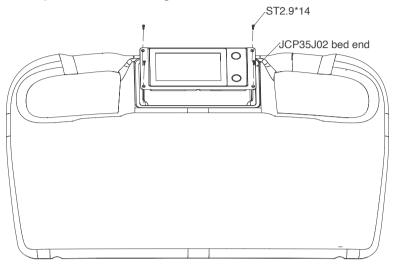

## Installation

1. Assemble the mounting bracket and JCHN35H2 together with self-tapping screws.

2.Use self-tapping screws to position the mounting bracket to the bed end.

3. Attach the outer frame panel to the bed end.