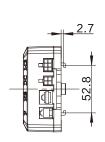

#### **Dimensions**

#### **Features**

Dimensions: 253.3\*90\*40mmNumber of control columns: 1-2

· Color: Black

• House: ABS with snap structure, no screws

• Installing way: Screw on the table top or use the slot on the frame to fasten