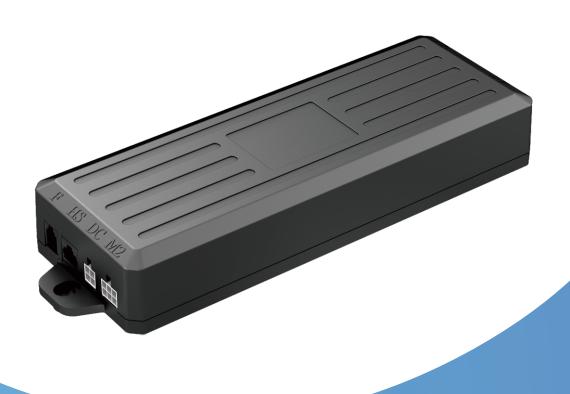

# JCB36NE2 Control Box

TECHNOLOGY DRIVES INTELLIGENT LIFE

## JCB36NE2

- JCB36NE2 control box, as an upgraded version of JCB36N2 control box, has stronger performance and richer functions.
- Support fast charging function of handset with fast charging USB socket.
- Added DC socket for external accessories.
- Equipped with a six-axis sensor, more sensitive to setbacks.
- 0.1W ultra-low standby power consumption.

#### **Features**

Dimensions: 253.3\*90\*40mmNumber of control columns: 1-2

· Color: Black

• House: ABS with snap structure, no screws

• Installing way: Screw on the table top or use the slot on the frame to fasten