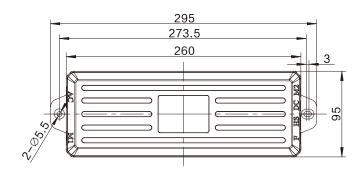

#### **Dimensions**

#### **Features**

Dimensions: 253.3\*90\*40mmNumber of control columns: 1-2

· Color: Black

• House: ABS with snap structure, no screws

• Installing way: Screw on the table top or use the slot on the frame to fasten