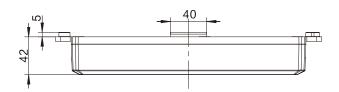

#### **Features**

Dimensions: 253.3\*90\*40mmNumber of control columns: 1-2

· Color: Black

• House: ABS with snap structure, no screws

• Installing way: Screw on the table top or use the slot on the frame to fasten

#### **Dimensions**