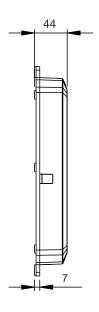

res smooth drive of the desk and soft-start & soft-stop of the connected columns.

It has anti-collision function to protect objects from the damage of accident collision during working.



#### **Features**

- · Compact high-power control box
- · Compatible with motor QTY: 4
- · Colour: black
- Shell Material: fireproof ABS
- Overload protection
- · Overheat protection
- Short-circuit protection
- Anti-collision protection
- Soft-start & Soft-stop function
- 0.1W extremely low standby power consumption
- Duty cycle max: 10 %
- Compatible with all JIECANG columns
- Wide voltage design: 110-230V
- · Certifications of CE. UL

#### **Options**

- 2pcs JCB36N4 connect together to realize 8 legs synchronized
- 3pcs JCB36N4 connect together to realize 12 legs synchronized

#### **Dimension**





## Ordering key