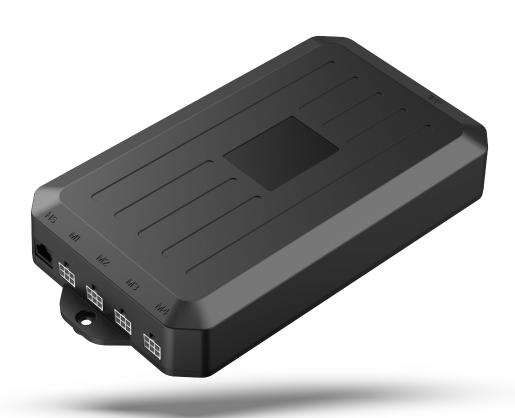

# JCB36N4

JCB36N4 control box is an optimum choice for 4-motor system.

Together with JIECANG new software, it can achieve the function of setting height limits, locking desk, changing anticollision sensitivity and etc.

JCB36N4 is also compatible with all the JIECANG lifting columns. The control box ensures smooth drive of the desk and soft-start & soft-stop of the connected columns.

It has anti-collision function to protect objects from the damage of accident collision during working.

#### **Features**

- · Compact high-power control box
- · Compatible with motor QTY: 4
- · Colour: black
- Shell Material: fireproof ABS
- Overload protection
- · Overheat protection
- Short-circuit protection
- Anti-collision protection
- Soft-start & Soft-stop function
- 0.1W extremely low standby power consumption
- Duty cycle max: 10 %
- Compatible with all JIECANG columns
- Wide voltage design: 110-230V
- · Certifications of CE. UL