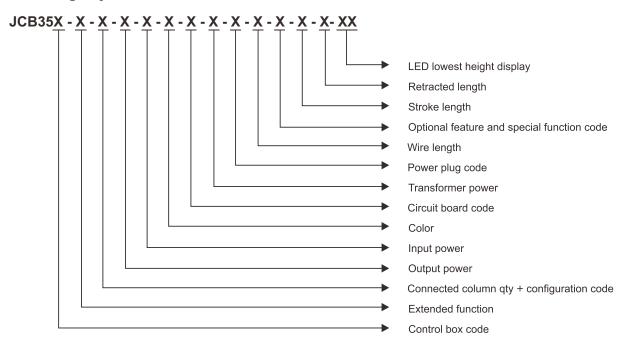

the desk and soft-start & soft-stop of the connected columns.

It has anti-collision function to protect objects from the damage of accident collision during working.



#### **Features**

- · Compact high-power control box
- · Compatible with motor QTY: 4
- · Colour: black
- Shell Material: fireproof ABS
- Overload protection
- · Overheat protection
- Short-circuit protection
- Anti-collision protection
- Soft-start & Soft-stop function
- 0.1W extremely low standby power consumption
- Duty cycle max: 10 %
- Compatible with all JIECANG columns
- Wide voltage design: 110-230V
- · Certifications of CE. UL

#### **Options**

- 2pcs JCB36N4 connect together to realize 8 legs synchronized
- 3pcs JCB36N4 connect together to realize 12 legs synchronized

#### **Dimension**





## Ordering key