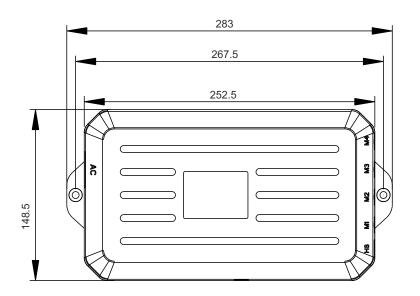

sures smooth drive of the desk and soft-start & soft-stop of the connected columns.

It has anti-collision function to protect objects from the damage of accident collision during working.



#### **Features**

- · Compact high-power control box
- · Compatible with motor QTY: 4
- · Colour: black
- Shell Material: fireproof ABS
- Overload protection
- · Overheat protection
- Short-circuit protection
- Anti-collision protection
- Soft-start & Soft-stop function
- 0.1W extremely low standby power consumption
- Duty cycle max: 10 %
- Compatible with all JIECANG columns
- Wide voltage design: 110-230V
- · Certifications of CE. UL

#### **Options**

- 2pcs JCB36N4 connect together to realize 8 legs synchronized
- 3pcs JCB36N4 connect together to realize 12 legs synchronized

#### **Dimension**





## Ordering key