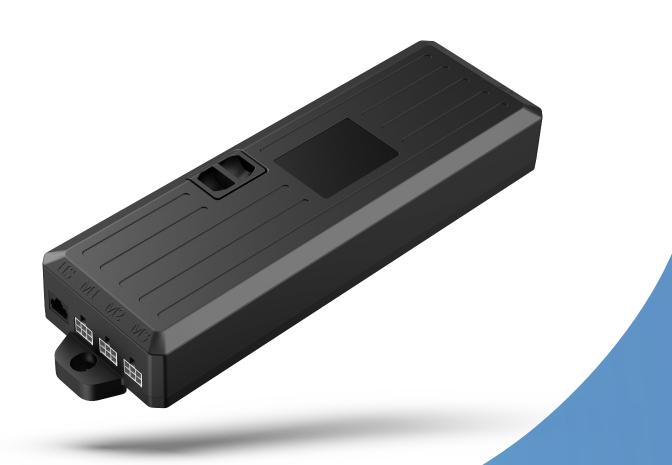

# Data sheet JCB36N3

JCB36N3 control box is an optimum choice for double motor system.

Together with JIECANG new software, it can achieve the function of setting height limits, locking desk, changing anti-collision sensitivity and etc.

Furthermore, it is designed with slot, so the control box can either fixed under the desktop by screws or fixed on the frame by slot. JCB36N3 is also compatible with all the JIECANG lifting columns. The control box ensures smooth drive of the desk and soft-start & soft-stop of the connected columns.

It has anti-collision function to protect objects from the damage of accident collision during working.

#### Features

- Compact high-power control box
- Compatible with motor QTY: 3 or 6
- Colour: black
- Shell Material: fireproof ABS
- Overload protection
- Overheat protection
- Short-circuit protection
- Anti-collision protection
- Soft-start & Soft-stop function
- 0.1W extremely low standby power consumption
- Duty cycle max: 10 %
- Compatible with all JIECANG columns
- Full range certifications of CE, UL, SAA, PSE,KC