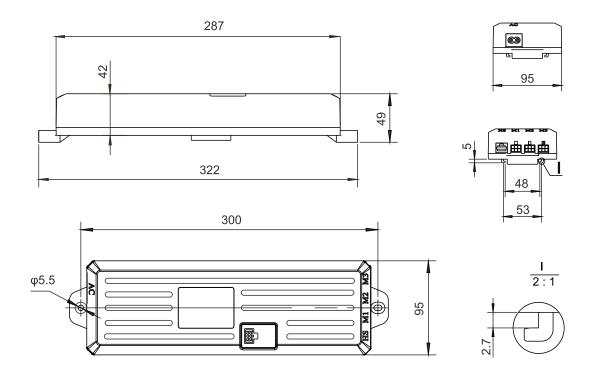

es smooth drive of the desk and soft-start & soft-stop of the connected columns.

It has anti-collision function to protect objects from the damage of accident collision during working.



#### Features

- Compact high-power control box
- Compatible with motor QTY: 3 or 6
- Colour: black
- Shell Material: fireproof ABS
- Overload protection
- Overheat protection
- Short-circuit protection
- Anti-collision protection
- Soft-start & Soft-stop function
- 0.1W extremely low standby power consumption
- Duty cycle max: 10 %
- Compatible with all JIECANG columns
- Full range certifications of CE, UL, SAA, PSE,KC

#### Options

- With built-in sensor in control box, to realize super sensitive anti-collision protection
- 2pcs JCB36N3 connect together to realize 6 legs synchronized

#### Dimension



### Ordering key