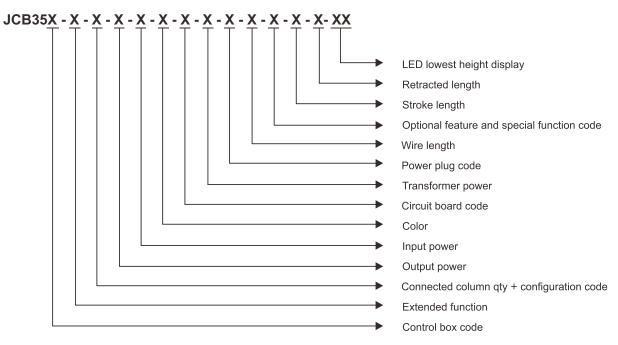

he desk and soft-start & soft-stop of the connected columns.

It has anti-collision function to protect objects from the damage of accident collision during working.



#### Features

- Compact high-power control box
- Compatible with motor QTY: 3 or 6
- Colour: black
- Shell Material: fireproof ABS
- Overload protection
- Overheat protection
- Short-circuit protection
- Anti-collision protection
- Soft-start & Soft-stop function
- 0.1W extremely low standby power consumption
- Duty cycle max: 10 %
- Compatible with all JIECANG columns
- Full range certifications of CE, UL, SAA, PSE,KC

#### Options

- With built-in sensor in control box, to realize super sensitive anti-collision protection
- 2pcs JCB36N3 connect together to realize 6 legs synchronized

#### Dimension



### Ordering key