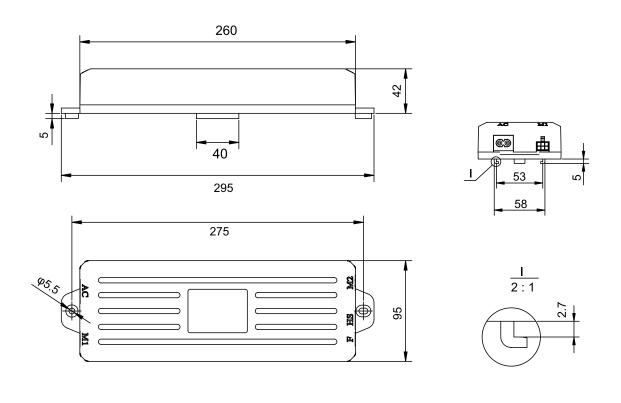

control box ensures smooth drive of the desk and soft-start & soft-stop of the connected columns. It has anti-collision function to protect objects from the damage of accident collision during working.



#### **Features**

- Compact high-power control box
- · Compatible with motor QTY: 2
- · Colour: black
- · Shell Material: fireproof ABS
- · Overload protection
- Overheat protection
- · Short-circuit protection
- Anti-collision protection
- Soft-start & Soft-stop function
- 0.1W extremely low standby power consumption
- Duty cycle max: 10 %
- . Compatible with all JIECANG columns
- Full range certifications of CE, UL, SAA, PSE,KC

#### **Options**

- With built-in sensor in control box, to realize super sensitive anti-collision protection
- · Update to wide voltage

#### **Dimension**



### Ordering key