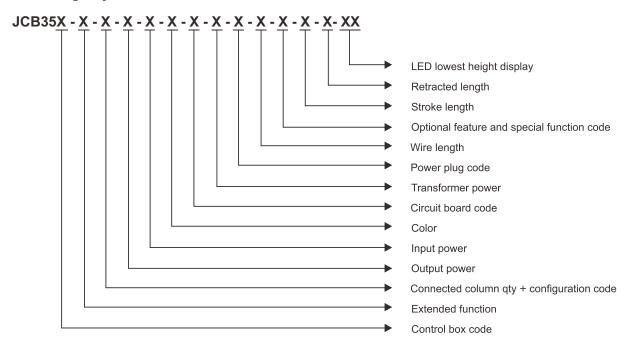

smooth drive of the desk and soft-start & soft-stop of the connected columns. It has anti-collision function to protect objects from the damage of accident collision during working.



#### **Features**

- Compact high-power control box
- · Compatible with motor QTY: 2
- · Colour: black
- · Shell Material: fireproof ABS
- · Overload protection
- Overheat protection
- · Short-circuit protection
- Anti-collision protection
- Soft-start & Soft-stop function
- 0.1W extremely low standby power consumption
- Duty cycle max: 10 %
- . Compatible with all JIECANG columns
- Full range certifications of CE, UL, SAA, PSE,KC

#### **Options**

- With built-in sensor in control box, to realize super sensitive anti-collision protection
- · Update to wide voltage

#### **Dimension**



### Ordering key