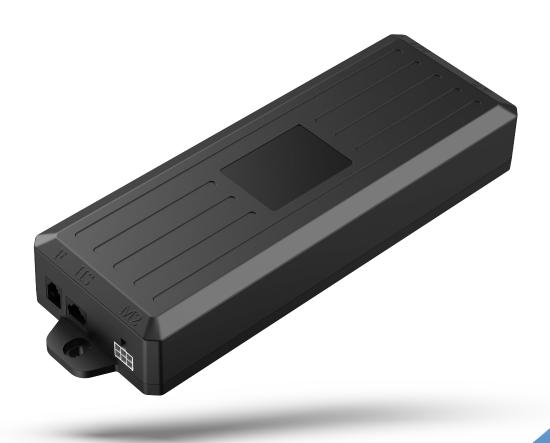

## JCB36N2

JCB36N2 control box is an optimum choice for double motor system.

Together with JIECANG new software, it can achieve the function of setting height limits, locking desk, changing anti-collision sensitivity and etc.

Furthermore, it is designed with slot, so the control box can either fixed under the desktop by screws or fixed on the frame by slot. JCB36N2 is also compatible with all the JIECANG lifting columns. The control box ensures smooth drive of the desk and soft-start & soft-stop of the connected columns. It has anti-collision function to protect objects from the damage of accident collision during working.

#### **Features**

- Compact high-power control box
- · Compatible with motor QTY: 2
- · Colour: black
- · Shell Material: fireproof ABS
- · Overload protection
- Overheat protection
- · Short-circuit protection
- Anti-collision protection
- Soft-start & Soft-stop function
- 0.1W extremely low standby power consumption
- Duty cycle max: 10 %
- . Compatible with all JIECANG columns
- Full range certifications of CE, UL, SAA, PSE,KC