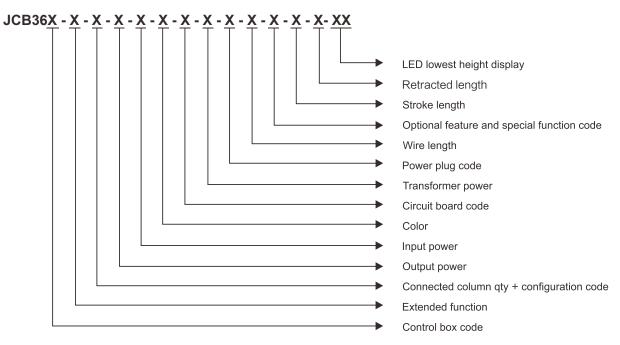

## Data sheet JCB36N1

JCB36N1 control box is an optimum choice for single motor system.

Together with JIECANG new software, it can achieve the function of setting height limits, locking desk, changing anti-collision sensitivity and etc.

JCB36N1 is also compatible with all the JIECANG lifting columns. The control box ensures smooth drive of the desk and softstart & soft-stop of the connected columns. It has anti-collision function to protect objects from the damage of accident collision during working.

#### Dimension

Ordering key