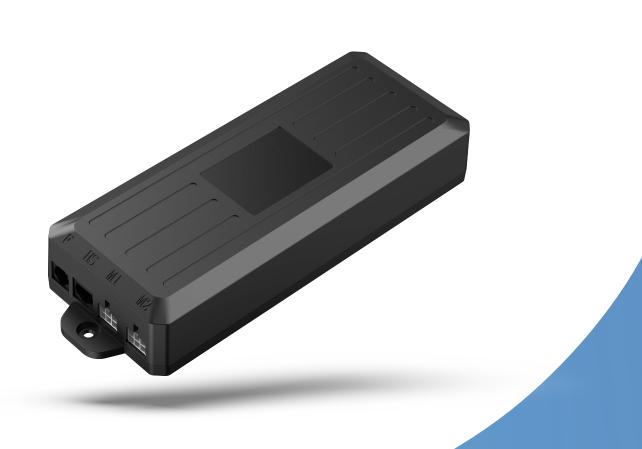

## Data sheet JCB36N1

JCB36N1 control box is an optimum choice for single motor system.

Together with JIECANG new software, it can achieve the function of setting height limits, locking desk, changing anti-collision sensitivity and etc.

JCB36N1 is also compatible with all the JIECANG lifting columns. The control box ensures smooth drive of the desk and softstart & soft-stop of the connected columns. It has anti-collision function to protect objects from the damage of accident collision during working.

#### Features

- Compact high-power control box
- Compatible with motor QTY: 1
- Colour: black
- Shell material: fireproof ABS
- Overload protection
- Overheat protection
- Short-circuit protection
- Anti-collision protection
- Soft-start & soft-stop function
- 0.1W extremely low standby power consumption
- Duty cycle max: 10 %
- Compatible with all JIECANG columns
- . Certifications of CE, UL