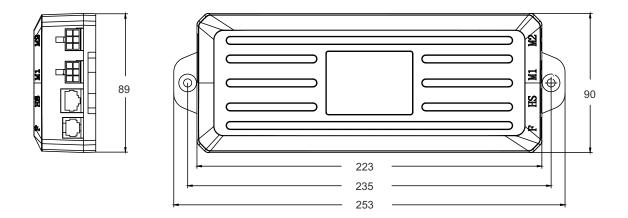

nd etc.

JCB36N1 is also compatible with all the JIECANG lifting columns. The control box ensures smooth drive of the desk and softstart & soft-stop of the connected columns. It has anti-collision function to protect objects from the damage of accident collision during working.



#### Features

- Compact high-power control box
- Compatible with motor QTY: 1
- Colour: black
- Shell material: fireproof ABS
- Overload protection
- Overheat protection
- Short-circuit protection
- Anti-collision protection
- Soft-start & soft-stop function
- 0.1W extremely low standby power consumption
- Duty cycle max: 10 %
- Compatible with all JIECANG columns
- . Certifications of CE, UL

#### Options

 With built-in sensor in control box, realize super sensitive anticollision protection

#### Dimension





Ordering key