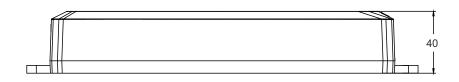

and etc.

JCB36N1 is also compatible with all the JIECANG lifting columns. The control box ensures smooth drive of the desk and softstart & soft-stop of the connected columns. It has anti-collision function to protect objects from the damage of accident collision during working.



#### Features

- Compact high-power control box
- Compatible with motor QTY: 1
- Colour: black
- Shell material: fireproof ABS
- Overload protection
- Overheat protection
- Short-circuit protection
- Anti-collision protection
- Soft-start & soft-stop function
- 0.1W extremely low standby power consumption
- Duty cycle max: 10 %
- Compatible with all JIECANG columns
- . Certifications of CE, UL

#### Options

 With built-in sensor in control box, realize super sensitive anticollision protection

#### Dimension





Ordering key