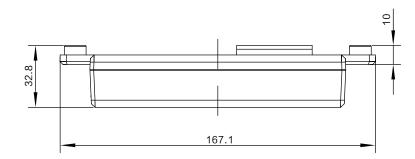

### **Technical specifications**

- size: 167x74x33
- weight: 0.2Kg
- input power: 18V-33V
- output power: 24V/6A
- Low standby power consumption: 0.1W

### Dimensions