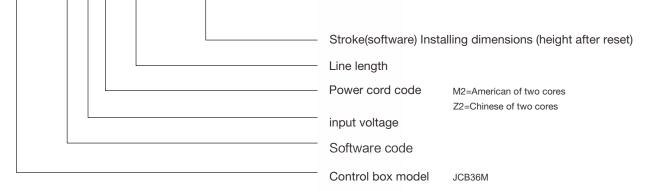

lack
- House: ABS with screw holes
- Installing way: can be fixed on the table plate or on the frame
- White plug, easy to recognize
- Power cord is plugable and length is optional
- Overload protection: set the limit value to avoid over burden motion

### Option

- New and more sensitive sensors for retreat in case of resistance
- 2.4G wireless receiver box
- Bluetooth receiver box
- Lithium Battery
- Power Adapter

#### Usages

- Duty cycle: S2-20 min. Continuous work for most 2 minutes in a period of 20 minutes
- Ambient surrounding: Indoor

### **Technical specifications**

- size: 167x74x33
- weight: 0.2Kg
- input power: 18V-33V
- output power: 24V/6A
- Low standby power consumption: 0.1W

### Dimensions









### **Ordering Key**

### JCB36M - 2E7-0- M2-3D0 - 500 (495) 650 (710)