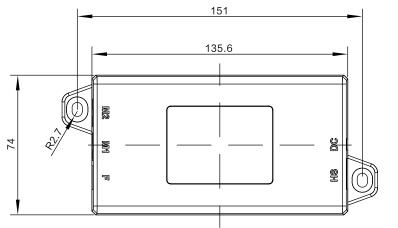

### **Technical specifications**

- size: 167x74x33
- weight: 0.2Kg
- input power: 18V-33V
- output power: 24V/6A
- Low standby power consumption: 0.1W

### Dimensions