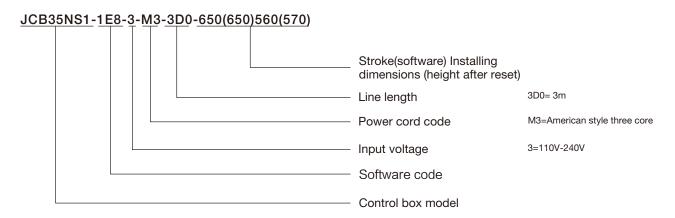

d protection: Set the limit value to avoid over burden motion
- Overheating protection

#### Option

- JCP35WA-A for wireless charging of mobile phones
- JCP35N-2.4G wireless receiver box, used to control column lifting by remote control
- JCP35N-BLT bluetooth receiving box, used to control the column lift through the mobile phone
- JCP35U USB charging case, used to charge electronic devices
- JCP35PA-B-3 battery box, used for portable office lifting table occasions

#### Usages

- Duty cycle: S1-10 min. Continuous work for most 2 minutes in a period of 20 minutes
- Ambient surrounding: Indoor

#### **Technical specifications**

• Size: 137×78×34mm

• Input voltage: 110-230V

• output power: 70W

• Standby power consumption: 0.1W

• Weight: 0.3kg

#### **Dimensions**



**Ordering Key**