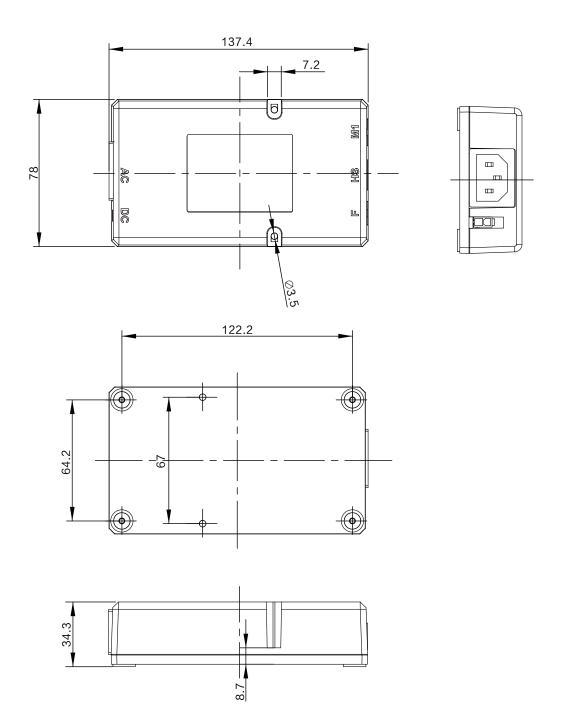

#### **Dimensions**

**Ordering Key** 

#### **Technical specifications**

• Size: 137×78×34mm

• Input voltage: 110-230V

• output power: 70W

• Standby power consumption: 0.1W

• Weight: 0.3kg