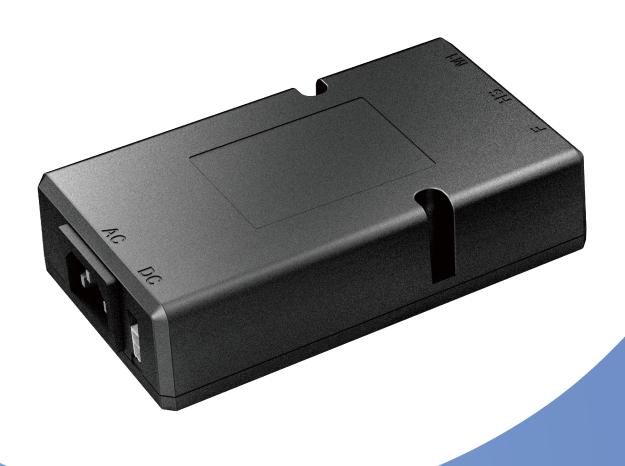

#### **Features**

- Number of control columns: 1
- · Color: Black
- House: ABS with snap structure, no screws
- Installing way: Can be fixed on the table plate or on the frame
- Overload protection: Set the limit value to avoid over burden motion
- Overheating protection

#### **Technical specifications**

• Size: 137×78×34mm

• Input voltage: 110-230V

• output power: 70W

• Standby power consumption: 0.1W

• Weight: 0.3kg