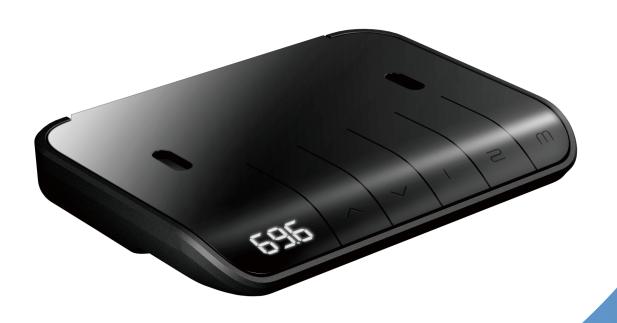

## **JCB35M3**

- JCB35M3, with breakthrough and innovative design, is integrated with handset. The operation of column's lifting can be realized without external handset.
- From an environmental view, the JCB35M1 is a good choice with extremely low power consumption in standby mode: only 0.1W. The Anti-Collision function protects body and objects from being squeezed or collided during the lifting.
- Compatible with JC35TS-TH frame, suitable for both home and office.

#### Features

- Can be connected to 2 column(compatible with JC35TS-TH frame)
- Color: black
- Shell material: Black highlight
- · Protection against overload
- · Protection against overheat
- · Protection against short circuit
- Designed with a soft start/stop function
- · Power off memory

#### **Technical specifications**

• input voltage: DC22V-32V

• output voltage: DC18V-33V

• output power: 24V/6A

• Low standby power consumption: 0.1W

• size: 114.73×98.16×32.3

weight: 0.1KG