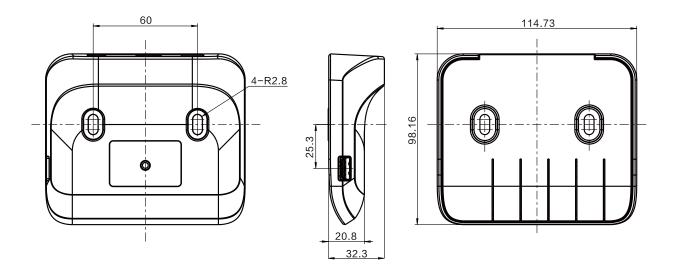

#### Dimensions

#### **Technical specifications**

• input voltage: DC22V-32V

• output voltage: DC18V-33V

• output power: 24V/6A

• Low standby power consumption: 0.1W

• size: 114.73×98.16×32.3

weight: 0.1KG