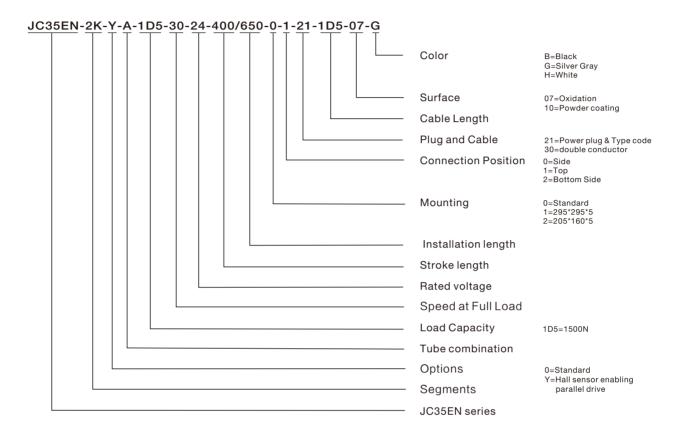

Storage and transport temperature :-10°C+70°C

### **Technical specifications**

| Туре        | Rated | Reversing | Typical current | Typical max speed    | Duty  | Stroke | Retracted |
|-------------|-------|-----------|-----------------|----------------------|-------|--------|-----------|
|             | load  | locking   | at rated Load   | Non-load~ Rated load | cycle | length | length    |
|             | (N)   | (N)       | (A)             | (mm/s)               |       | ( mm ) | ( mm )    |
| 1005511 01/ | 4500  | 4500      | 7.5             |                      | 100/  | 400    | 252       |
| JC35EN-2K   | 1500  | 1500      | 7.5             | 30                   | 10%   | 400    | 650       |

## **JIECANG**

#### **Dimensions**





### **JIECANG**

#### **Ordering Key**