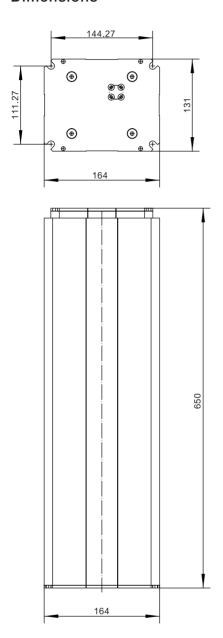

#### **Dimensions**

### **Technical specifications**

| Туре        | Rated | Reversing | Typical current | Typical max speed    | Duty  | Stroke | Retracted |
|-------------|-------|-----------|-----------------|----------------------|-------|--------|-----------|
|             | load  | locking   | at rated Load   | Non-load~ Rated load | cycle | length | length    |
|             | (N)   | (N)       | (A)             | (mm/s)               |       | ( mm ) | ( mm )    |
| 1005511 01/ | 4500  | 4500      | 7.5             |                      | 100/  | 400    | 252       |
| JC35EN-2K   | 1500  | 1500      | 7.5             | 30                   | 10%   | 400    | 650       |