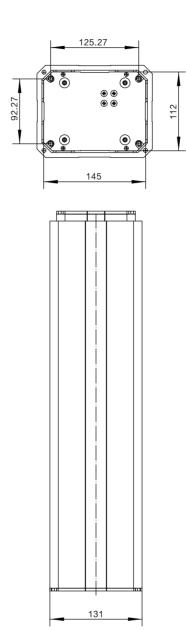

or
- Compatible with JCB35N2 control box
- Storage and transport temperature :-10°C+70°C

### **Technical specifications**

| Туре        | Rated | Reversing | Typical current | Typical max speed    | Duty  | Stroke | Retracted |
|-------------|-------|-----------|-----------------|----------------------|-------|--------|-----------|
|             | load  | locking   | at rated Load   | Non-load~ Rated load | cycle | length | length    |
|             | (N)   | (N)       | (A)             | (mm/s)               |       | ( mm ) | ( mm )    |
| 1005511 01/ | 4500  | 4500      | 7.5             |                      | 100/  | 400    | 252       |
| JC35EN-2K   | 1500  | 1500      | 7.5             | 30                   | 10%   | 400    | 650       |

## **JIECANG**

#### **Dimensions**





### **JIECANG**

#### **Ordering Key**